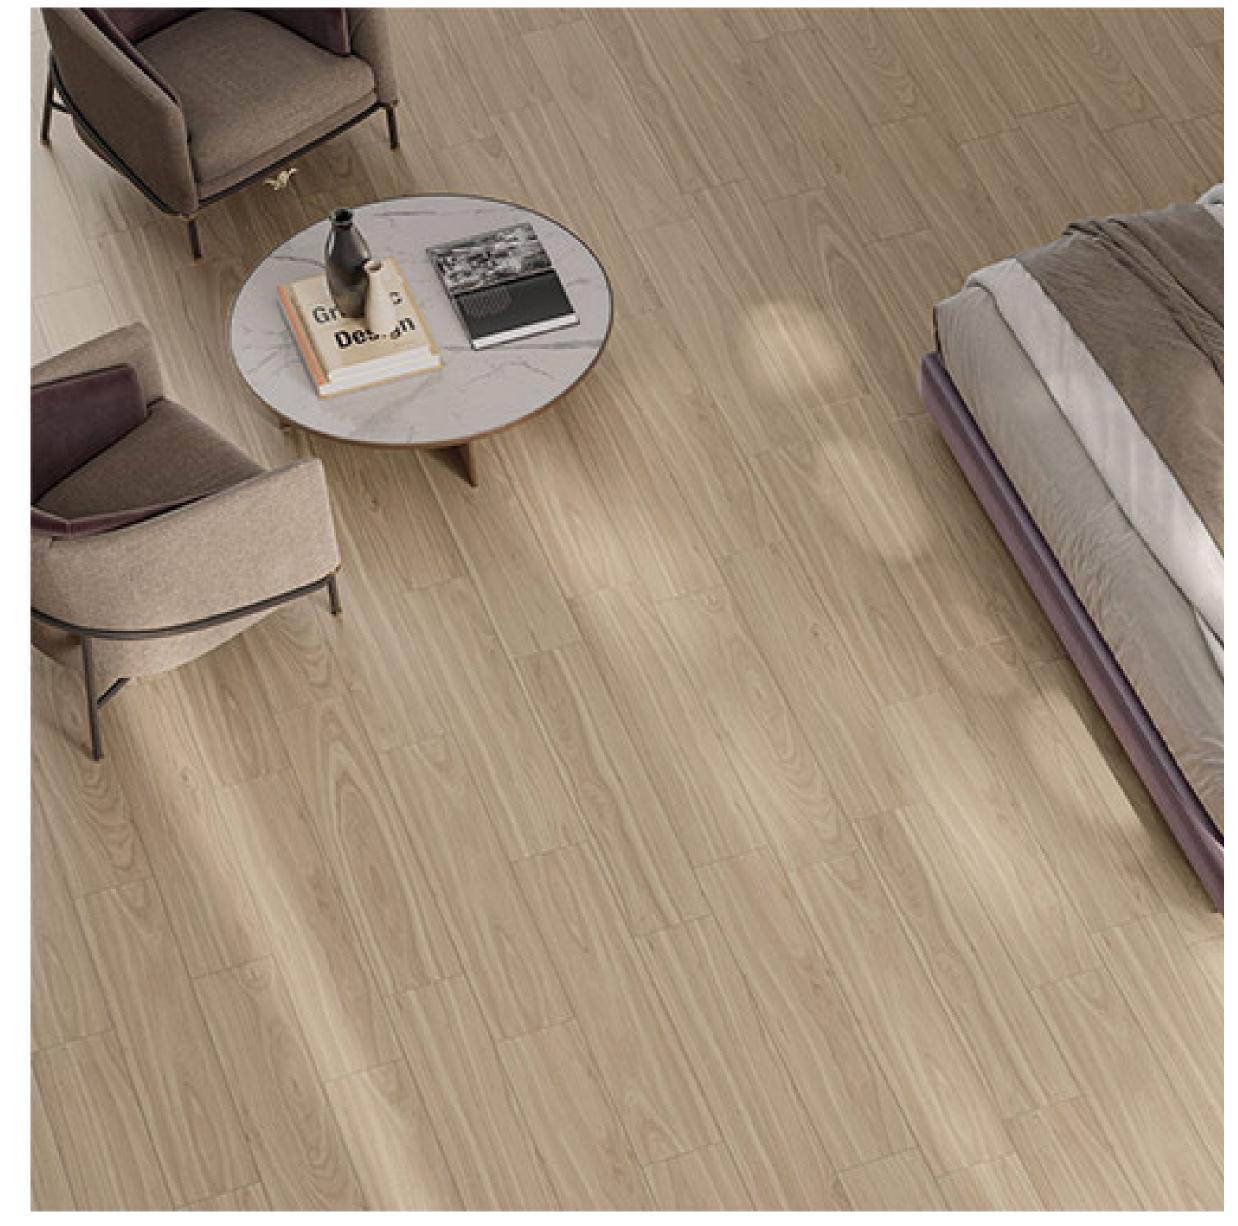

# Multiwood

₹₩ QUICK SHIP

The Multiwood collection captures the timeless beauty of natural wood, featuring rich, authentic wood grain patterns and warm, organic tones. From the contemporary feel of Nottingham to the rustic charm of Sequoia, each style offers a refined yet approachable look, perfect for any space.

Nottingham Honey | Matte

Nottingham Oak | Matte

Sequoia Blonde | Matte

Sequoia Brown | Matte

Multiwood

Nottingham Honey Nottingham Oak

Multiwood

Sequoia Blonde Sequoia Brown

Multiwood