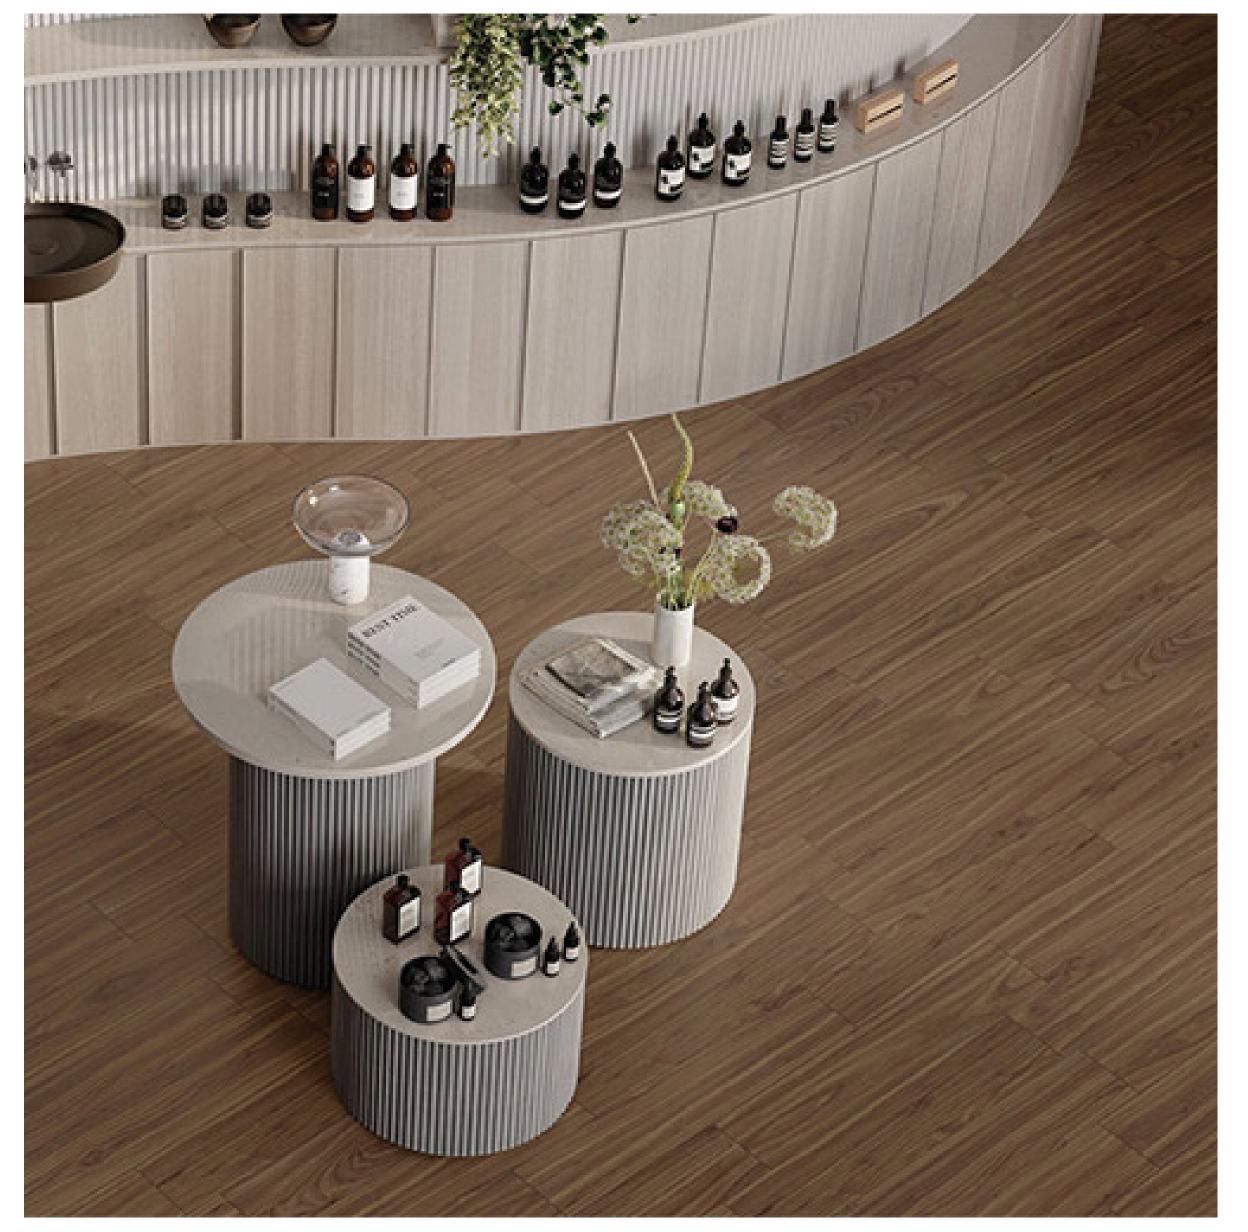

# Multiwood

₹₩ QUICK SHIP

The Multiwood collection captures the timeless beauty of natural wood, featuring rich, authentic wood grain patterns and warm, organic tones. From the contemporary feel of Nottingham to the rustic charm of Sequoia, each style offers a refined yet approachable look, perfect for any space.

Nottingham Honey | Matte

Nottingham Oak | Matte

Sequoia Blonde | Matte

Sequoia Brown | Matte

Multiwood

Nottingham Honey Nottingham Oak

Multiwood

Sequoia Blonde Sequoia Brown

Multiwood