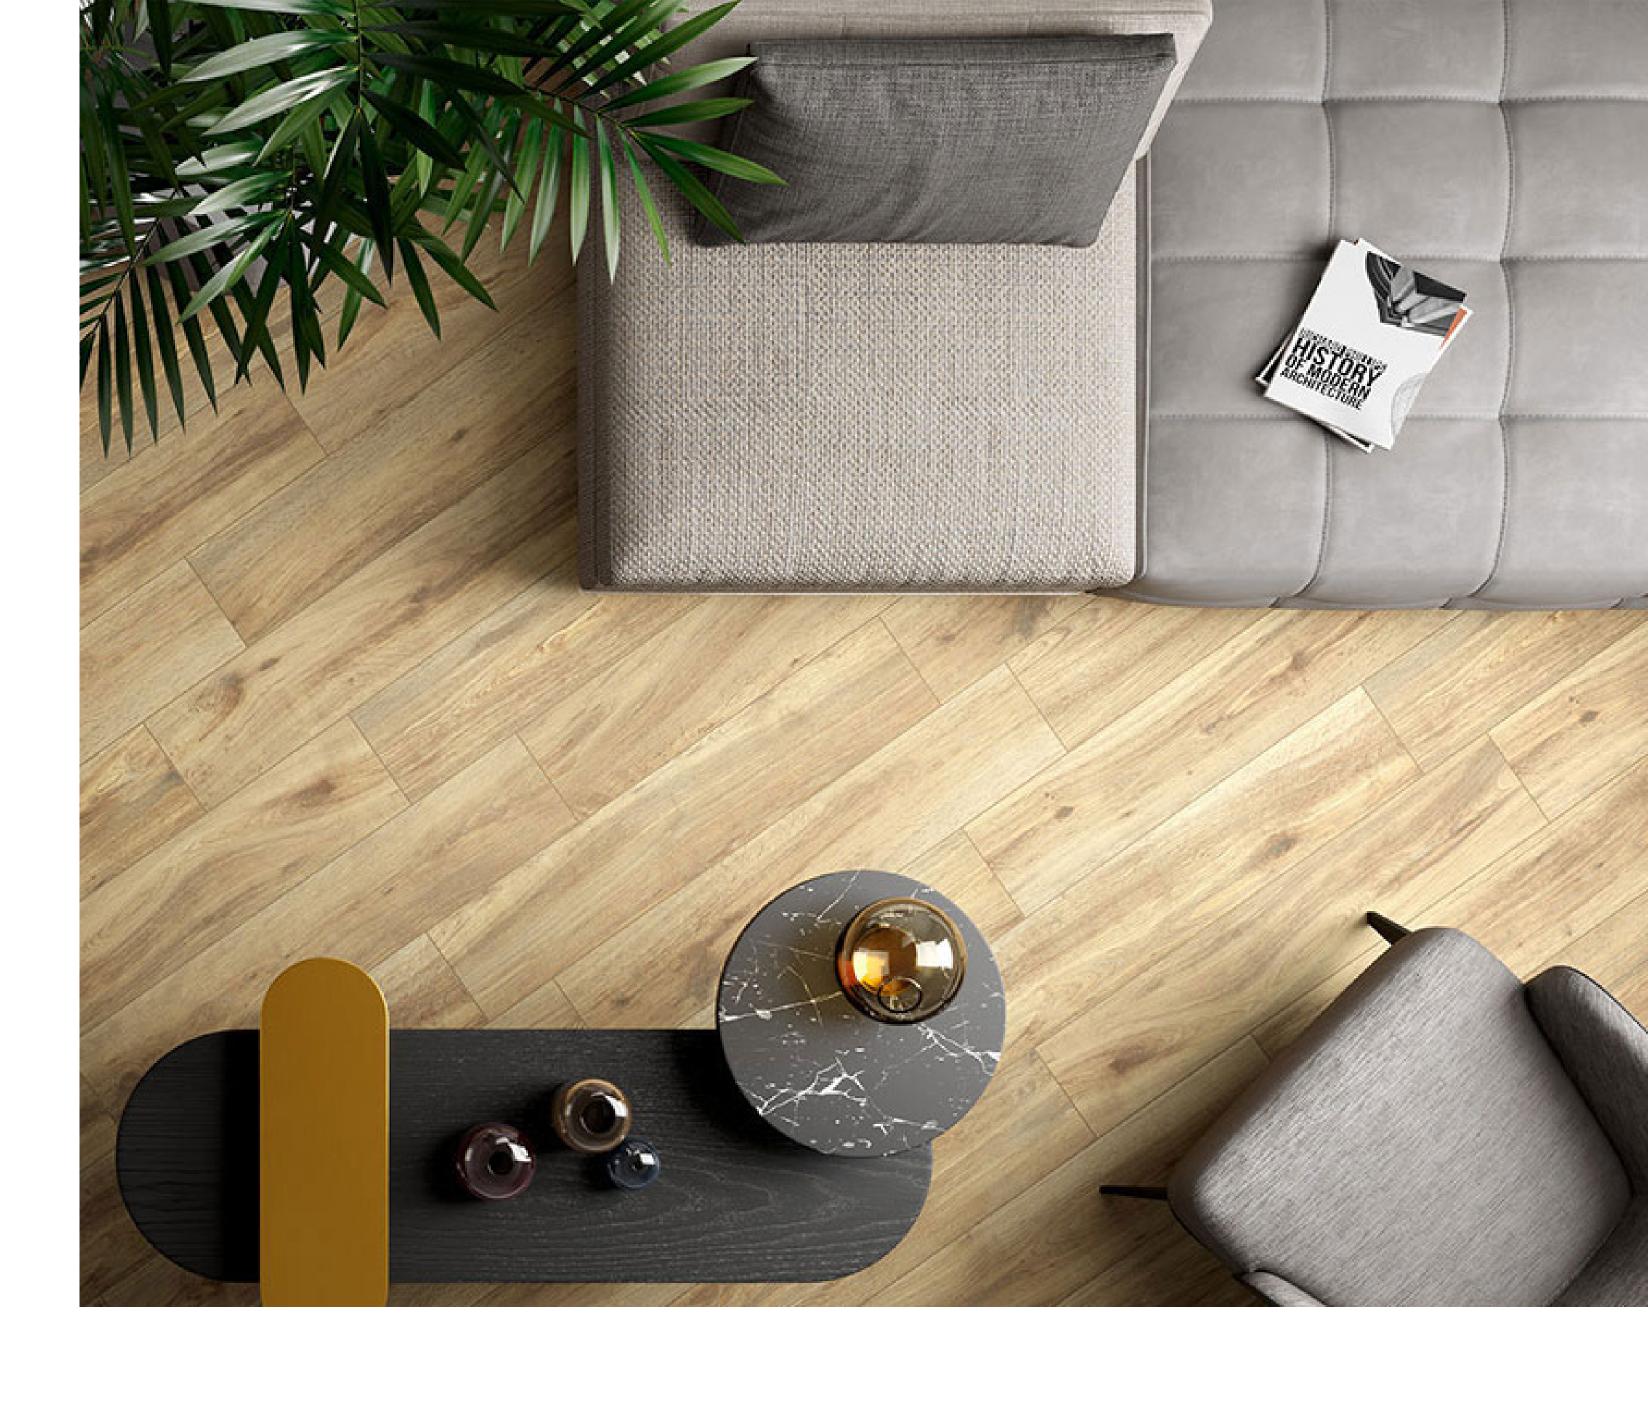

# Multiwood

₹₩ QUICK SHIP

The Multiwood collection captures the timeless beauty of natural wood, featuring rich, authentic wood grain patterns and warm, organic tones. From the contemporary feel of Nottingham to the rustic charm of Sequoia, each style offers a refined yet approachable look, perfect for any space.

Nottingham Honey | Matte

Nottingham Oak | Matte

Sequoia Blonde | Matte

Sequoia Brown | Matte

Multiwood

Nottingham Honey Nottingham Oak

Multiwood

Sequoia Blonde Sequoia Brown