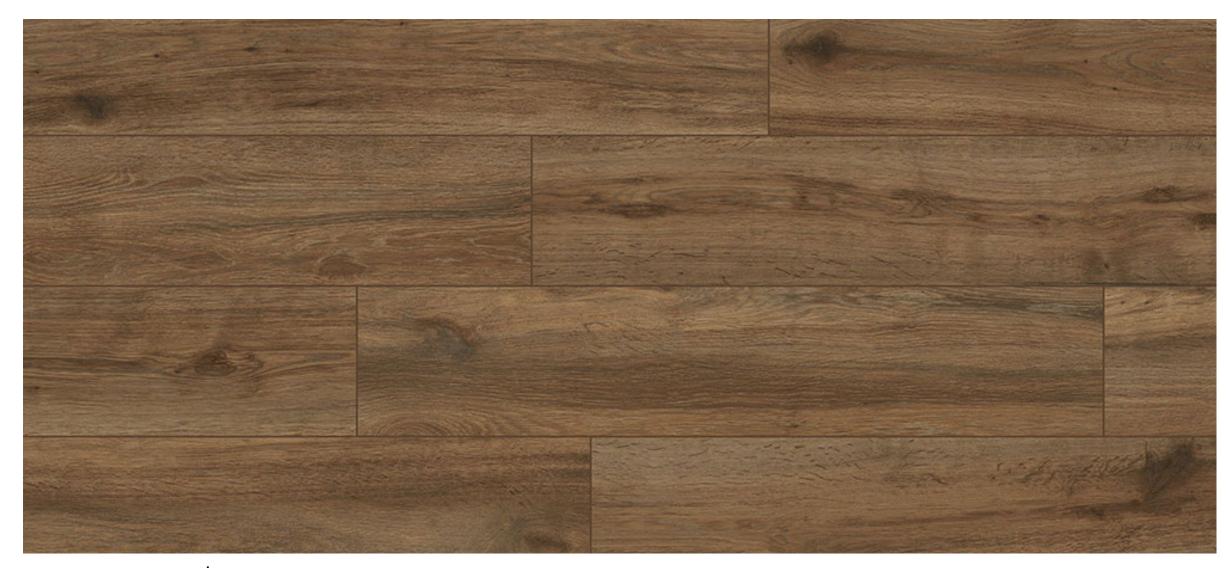

# Multiwood

₹₩ QUICK SHIP

The Multiwood collection captures the timeless beauty of natural wood, featuring rich, authentic wood grain patterns and warm, organic tones. From the contemporary feel of Nottingham to the rustic charm of Sequoia, each style offers a refined yet approachable look, perfect for any space.

Nottingham Honey | Matte

Nottingham Oak | Matte

Sequoia Blonde | Matte

Sequoia Brown | Matte

Multiwood

Nottingham Honey Nottingham Oak

Multiwood

Sequoia Blonde Sequoia Brown

Multiwood