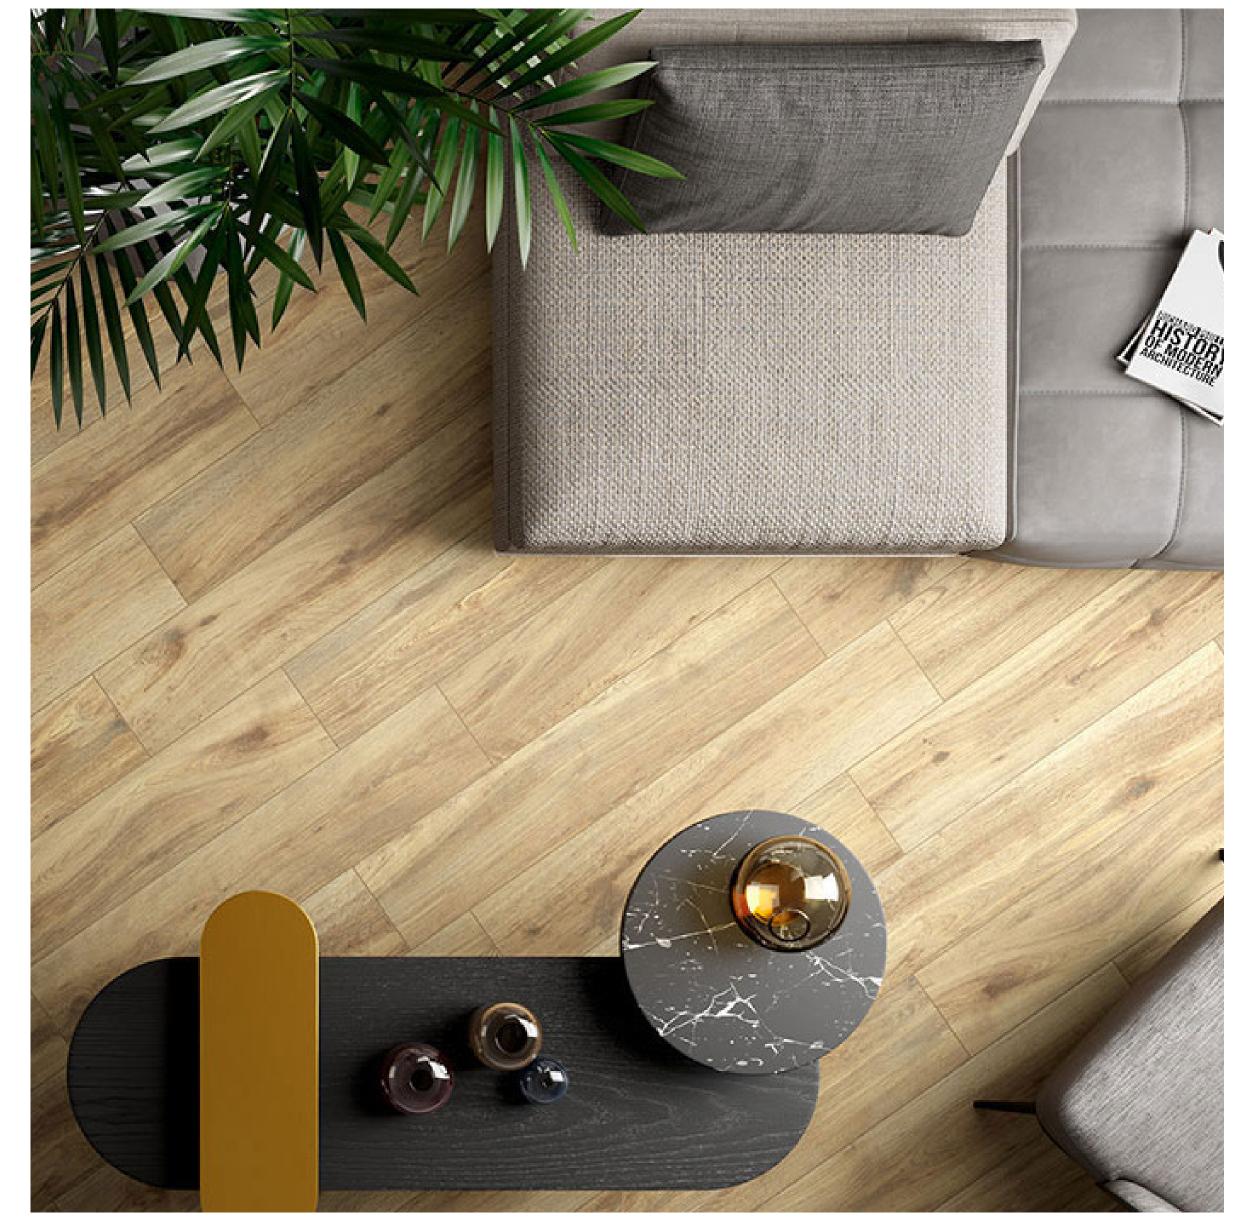

# Multiwood

₹₩ QUICK SHIP

The Multiwood collection captures the timeless beauty of natural wood, featuring rich, authentic wood grain patterns and warm, organic tones. From the contemporary feel of Nottingham to the rustic charm of Sequoia, each style offers a refined yet approachable look, perfect for any space.

Nottingham Honey | Matte

Nottingham Oak | Matte

Sequoia Blonde | Matte

Sequoia Brown | Matte

Multiwood

Nottingham Honey Nottingham Oak

Multiwood

Sequoia Blonde Sequoia Brown

Multiwood