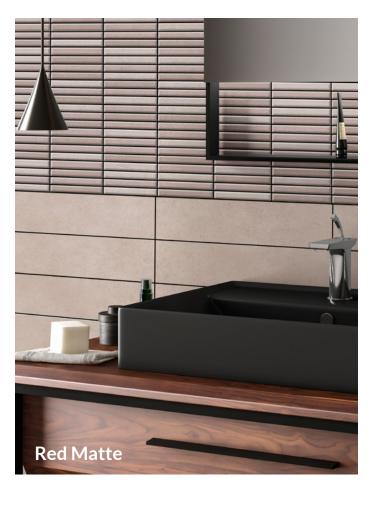

Red 4.5"x9" 8.5mm Matte

Matte is made up of 6 different faces that are randomly mixed in the box.

Kit-Kats is a pre-scored porcelain tile made to look like individual tiles when grouted.