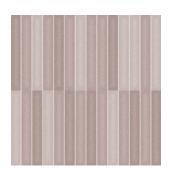

## Kit-Kats

**Polar White** 4.5"x9" 8.5mm Glossy

**Charcoal Grey** 4.5"x9" 8.5mm Glossy

4.5"x9" 8.5mm Matte

Grey 4.5"x9" 8.5mm Matte

Chalky 4.5"x9" 8.5mm Glossy

4.5"x9" 8.5mm Glossy

Glossy is made up of 8 different faces that are randomly mixed in the box.

Kit-Kats is a pre-scored porcelain tile made to look like individual tiles when

grouted.

Wear 4.5"x9" 8.5mm Glossy

Greige 4.5"x9" 8.5mm Matte

Green 4.5"x9" 8.5mm Matte

Beige 4.5"x9" 8.5mm Matte

Blue 4.5"x9" 8.5mm Matte

Red 4.5"x9" 8.5mm Matte

Matte is made up of 6 different faces that are randomly mixed in the box.

Kit-Kats is a pre-scored porcelain tile made to look like individual tiles when grouted.