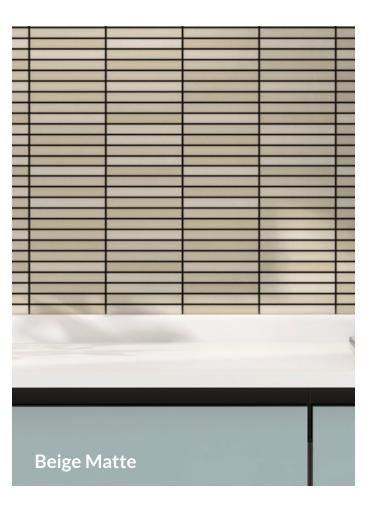

Kit-Kats is a pre-scored porcelain tile made to look like individual tiles when

grouted.

Wear 4.5"x9" 8.5mm Glossy

Greige 4.5"x9" 8.5mm Matte

Green 4.5"x9" 8.5mm Matte

Beige 4.5"x9" 8.5mm Matte

Blue 4.5"x9" 8.5mm Matte

Red 4.5"x9" 8.5mm Matte

Matte is made up of 6 different faces that are randomly mixed in the box.

Kit-Kats is a pre-scored porcelain tile made to look like individual tiles when grouted.