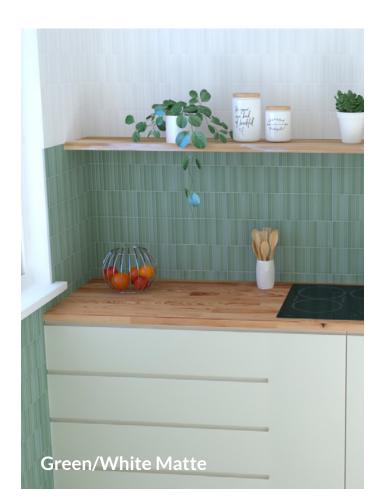

Kit-Kats is a pre-scored porcelain tile made to look like individual tiles when

grouted.

Wear 4.5"x9" 8.5mm Glossy

Greige 4.5"x9" 8.5mm Matte

Green 4.5"x9" 8.5mm Matte

Beige 4.5"x9" 8.5mm Matte

Blue 4.5"x9" 8.5mm Matte

Red 4.5"x9" 8.5mm Matte

Matte is made up of 6 different faces that are randomly mixed in the box.

Kit-Kats is a pre-scored porcelain tile made to look like individual tiles when grouted.