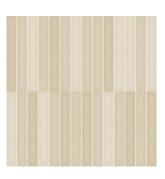

## Kit-Kats

**Polar White** 4.5"x9" 8.5mm Glossy

**Charcoal Grey** 4.5"x9" 8.5mm Glossy

4.5"x9" 8.5mm Matte

Grey 4.5"x9" 8.5mm Matte

Chalky 4.5"x9" 8.5mm Glossy

4.5"x9" 8.5mm Glossy

Glossy is made up of 8 different faces that are randomly mixed in the box.

Kit-Kats is a pre-scored porcelain tile made to look like individual tiles when

grouted.

Wear 4.5"x9" 8.5mm Glossy

Greige 4.5"x9" 8.5mm Matte

Green 4.5"x9" 8.5mm Matte

Beige 4.5"x9" 8.5mm Matte

Blue 4.5"x9" 8.5mm Matte

Red 4.5"x9" 8.5mm Matte

Matte is made up of 6 different faces that are randomly mixed in the box.

Kit-Kats is a pre-scored porcelain tile made to look like individual tiles when grouted.