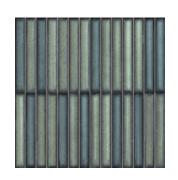

## Kit-Kats

**Polar White** 4.5"x9" 8.5mm Glossy

**Charcoal Grey** 4.5"x9" 8.5mm Glossy

4.5"x9" 8.5mm Matte

Grey 4.5"x9" 8.5mm Matte

Chalky 4.5"x9" 8.5mm Glossy

4.5"x9" 8.5mm Glossy

Glossy is made up of 8 different faces that are randomly mixed in the box.

Kit-Kats is a pre-scored porcelain tile made to look like individual tiles when

grouted.

Wear 4.5"x9" 8.5mm Glossy

Greige 4.5"x9" 8.5mm Matte

Green 4.5"x9" 8.5mm Matte

Beige 4.5"x9" 8.5mm Matte

Blue 4.5"x9" 8.5mm Matte