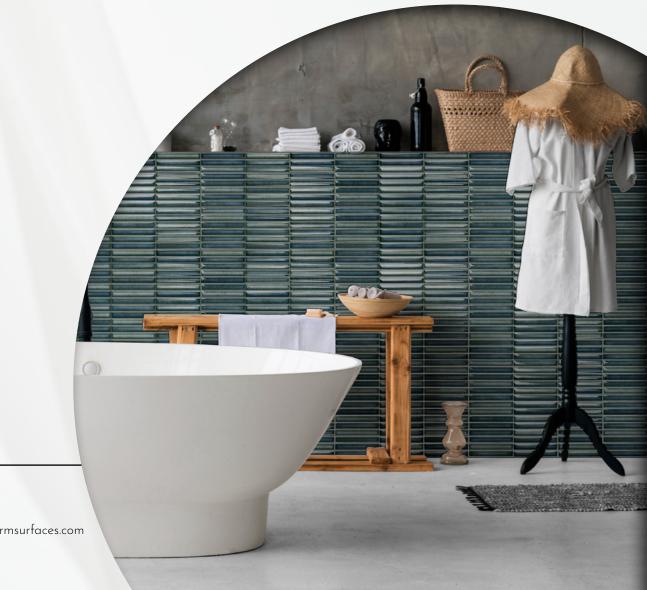

# KIT-KATS

Porcelain Wall Tile

Platform Surfaces 330 County Line Rd. Bensenville, IL 60106 630.526.3399 | platformsurfaces.com

Kit-Kats is a pre-scored porcelain tile made to look like individual tiles when

grouted.

Wear 4.5"x9" 8.5mm Glossy

Greige 4.5"x9" 8.5mm Matte

Green 4.5"x9" 8.5mm Matte

Beige 4.5"x9" 8.5mm Matte

Blue 4.5"x9" 8.5mm Matte

#### Wall use only