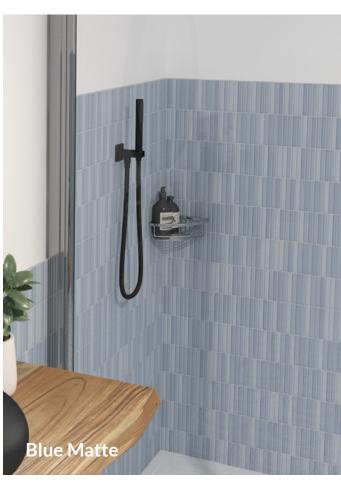

Kit-Kats is a pre-scored porcelain tile made to look like individual tiles when

grouted.

Wear 4.5"x9" 8.5mm Glossy

Greige 4.5"x9" 8.5mm Matte

Green 4.5"x9" 8.5mm Matte

Beige 4.5"x9" 8.5mm Matte

Blue 4.5"x9" 8.5mm Matte