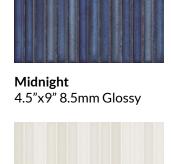

## Kit-Kats

**Polar White** 4.5"x9" 8.5mm Glossy

**Charcoal Grey** 4.5"x9" 8.5mm Glossy

4.5"x9" 8.5mm Matte

Grey 4.5"x9" 8.5mm Matte

Chalky 4.5"x9" 8.5mm Glossy

4.5"x9" 8.5mm Glossy

Glossy is made up of 8 different faces that are randomly mixed in the box.