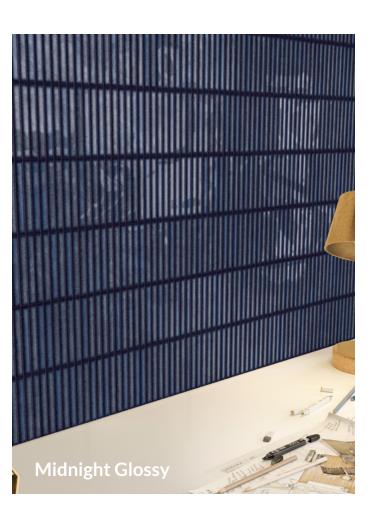

## Kit-Kats

**Polar White** 4.5"x9" 8.5mm Glossy

**Charcoal Grey** 4.5"x9" 8.5mm Glossy

4.5"x9" 8.5mm Matte

Grey 4.5"x9" 8.5mm Matte

Chalky 4.5"x9" 8.5mm Glossy

4.5"x9" 8.5mm Glossy

Glossy is made up of 8 different faces that are randomly mixed in the box.