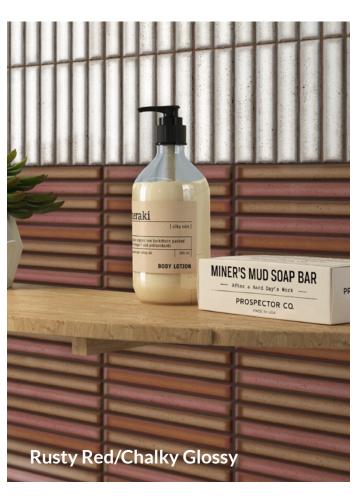

## Kit-Kats

**Polar White** 4.5"x9" 8.5mm Glossy

**Charcoal Grey** 4.5"x9" 8.5mm Glossy

4.5"x9" 8.5mm Matte

Grey 4.5"x9" 8.5mm Matte

Chalky 4.5"x9" 8.5mm Glossy

4.5"x9" 8.5mm Glossy

Glossy is made up of 8 different faces that are randomly mixed in the box.

Kit-Kats is a pre-scored porcelain tile made to look like individual tiles when

grouted.

Wear 4.5"x9" 8.5mm Glossy

Greige 4.5"x9" 8.5mm Matte

Green 4.5"x9" 8.5mm Matte

Beige 4.5"x9" 8.5mm Matte

Blue 4.5"x9" 8.5mm Matte