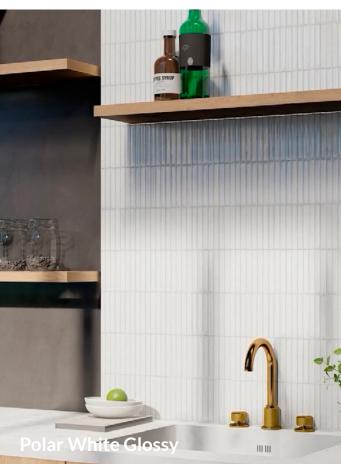

## Kit-Kats

**Polar White** 4.5"x9" 8.5mm Glossy

**Charcoal Grey** 4.5"x9" 8.5mm Glossy

4.5"x9" 8.5mm Matte

Grey 4.5"x9" 8.5mm Matte

Chalky 4.5"x9" 8.5mm Glossy

4.5"x9" 8.5mm Glossy

Glossy is made up of 8 different faces that are randomly mixed in the box.