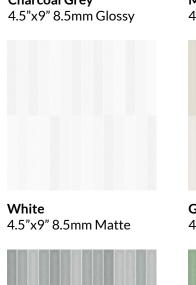

## Kit-Kats

**Polar White** 4.5"x9" 8.5mm Glossy

**Charcoal Grey** 4.5"x9" 8.5mm Glossy

4.5"x9" 8.5mm Matte

Grey 4.5"x9" 8.5mm Matte

Chalky 4.5"x9" 8.5mm Glossy

4.5"x9" 8.5mm Glossy

Glossy is made up of 8 different faces that are randomly mixed in the box.

Kit-Kats is a pre-scored porcelain tile made to look like individual tiles when

grouted.

Wear 4.5"x9" 8.5mm Glossy

Greige 4.5"x9" 8.5mm Matte

Green 4.5"x9" 8.5mm Matte

Beige 4.5"x9" 8.5mm Matte

Blue 4.5"x9" 8.5mm Matte

Red 4.5"x9" 8.5mm Matte

Matte is made up of 6 different faces that are randomly mixed in the box.

Kit-Kats is a pre-scored porcelain tile made to look like individual tiles when grouted.