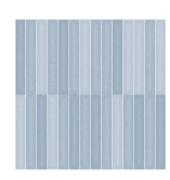

## Kit-Kats

**Polar White** 4.5"x9" 8.5mm Glossy

**Charcoal Grey** 4.5"x9" 8.5mm Glossy

4.5"x9" 8.5mm Matte

Grey 4.5"x9" 8.5mm Matte

Chalky 4.5"x9" 8.5mm Glossy

4.5"x9" 8.5mm Glossy

Glossy is made up of 8 different faces that are randomly mixed in the box.

Kit-Kats is a pre-scored porcelain tile made to look like individual tiles when

grouted.

Wear 4.5"x9" 8.5mm Glossy

Greige 4.5"x9" 8.5mm Matte

Green 4.5"x9" 8.5mm Matte

Beige 4.5"x9" 8.5mm Matte

Blue 4.5"x9" 8.5mm Matte

Red 4.5"x9" 8.5mm Matte

Matte is made up of 6 different faces that are randomly mixed in the box.

Kit-Kats is a pre-scored porcelain tile made to look like individual tiles when grouted.