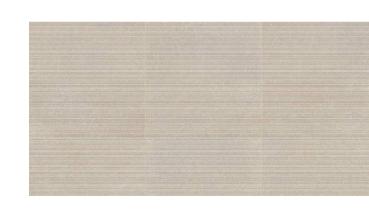

### Indiana Limestone

**Groove Small Buff Select** 12"x24" 9mm

**Groove Large Buff Select** 12"x24" 9mm

**Dynamic Buff Select** 12"x24" 9mm