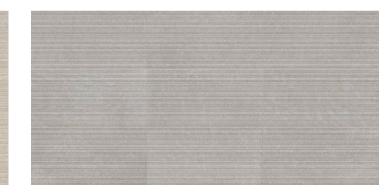

PLATFORM SURFACES

## INDIANA LIMESTONE Limestone Look Porcelain Tile



Platform Surfaces 330 County Line Rd. Bensenville, IL 60106 630.526.3399 | platformsurfaces.com





### Indiana Limestone



**Groove Small Buff Select** 12"x24" 9mm



**Groove Large Buff Select** 12"x24" 9mm

**Dynamic Buff Select** 12"x24" 9mm



#### **Groove Small Grey Select** 12"x24" 9mm



#### Groove Large Grey Select 12"x24" 9mm



**Dynamic Grey Select** 12"x24" 9mm

## **Technical Data**

|                                       | TEST ASTM       | STANDARD A137.1                | RESULTS        |
|---------------------------------------|-----------------|--------------------------------|----------------|
| Water Absorption                      | C373            | ≤ 0.5%                         | COMPLIES       |
| DCOF                                  | ANSI A.326.3    | As Reported                    | NOT APPLICABLE |
| Skid Resistance                       | DIN 51097/51130 | NOT APPLICABLE                 | NOT APPLICABLE |
| Resistance to freeze/<br>thaw cycling | C1026           | As Reported                    | R