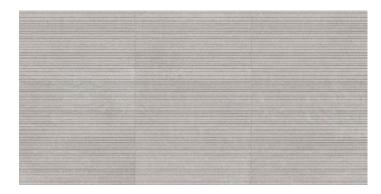

### Indiana Limestone

**Groove Small Buff Select** 12"x24" 9mm

**Groove Large Buff Select** 12"x24" 9mm

**Dynamic Buff Select** 12"x24" 9mm