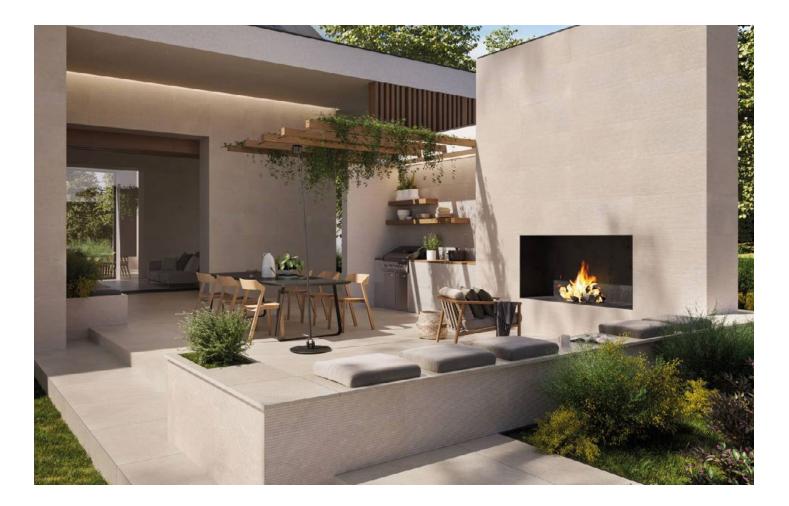

## INDIANA LIMESTONE Limestone Look Porcelain Tile

Platform Surfaces 330 County Line Rd. Bensenville, IL 60106 630.526.3399 | platformsurfaces.com

### Indiana Limestone

**Groove Small Buff Select** 12"x24" 9mm

**Groove Large Buff Select** 12"x24" 9mm

**Dynamic Buff Select** 12"x24" 9mm