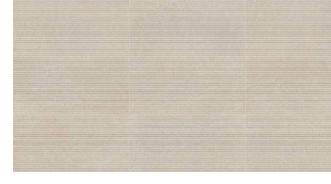

#### **Groove Small Grey Select** 12"x24" 9mm

#### Groove Large Grey Select 12"x24" 9mm

**Dynamic Grey Select** 12"x24" 9mm