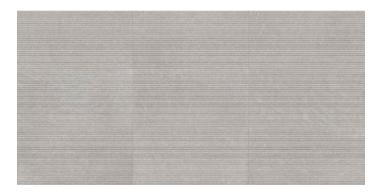

PLATFORM SURFACES

## INDIANA LIMESTONE Limestone Look Porcelain Tile



Platform Surfaces 330 County Line Rd. Bensenville, IL 60106 630.526.3399 | platformsurfaces.com





### Indiana Limestone



**Groove Small Buff Select** 12"x24" 9mm



**Groove Large Buff Select** 12"x24" 9mm

**Dynamic Buff Select** 12"x24" 9mm



#### **Groove Small Grey Select** 12"x24" 9mm



#### Groove Large Grey Select 12"x24" 9mm



**Dynamic Grey Select** 12"x24" 9mm

## **Technical Data**

|                                       | TEST ASTM       | STANDARD A137.1                | RESULTS        |
|---------------------------------------|-----------------|--------------------------------|----------------|
| Water Absorption                      | C373            | ≤ 0.5%                         | COMPLIES       |
| DCOF                                  | ANSI A.326.3    | As Reported                    | NOT APPLICABLE |
| Skid Resistance                       | DIN 51097/51130 | NOT APPLICABLE                 | NOT APPLICABLE |
| Resistance to freeze/<br>thaw cycling | C1026           | As Reported                    | RESISTANT      |
| Resistance to Thermal<br>Shock