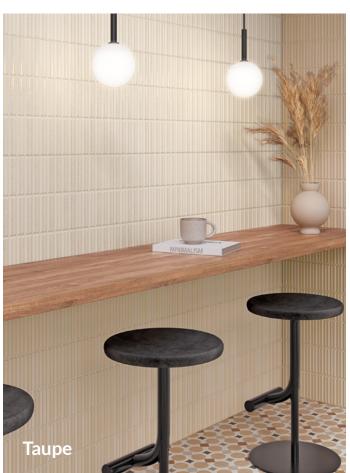

#### Fluted

White 8"x15.75" 14mm Matte/Glossy

Taupe 8"x15.75" 14mm Matte/Glossy

Green 8"x15.75" 14mm Matte/Glossy

Fluted is a pre-scored ceramic tile made to look like individual tiles when grouted.

**Silver** 8"x15.75" 14mm Matte/Glossy