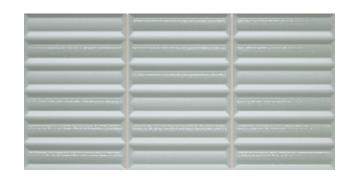

#### Fluted

White 8"x15.75" 14mm Matte/Glossy

Taupe 8"x15.75" 14mm Matte/Glossy

Green 8"x15.75" 14mm Matte/Glossy

Fluted is a pre-scored ceramic tile made to look like individual tiles when grouted.

**Silver** 8"x15.75" 14mm Matte/Glossy