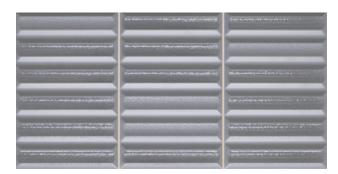

#### Fluted

White 8"x15.75" 14mm Matte/Glossy

Taupe 8"x15.75" 14mm Matte/Glossy

Green 8"x15.75" 14mm Matte/Glossy

Fluted is a pre-scored ceramic tile made to look like individual tiles when grouted.

**Silver** 8"x15.75" 14mm Matte/Glossy

Sand 8"x15.75" 14mm Matte/Glossy

Anthracite 8"x15.75" 14mm Matte/Glossy