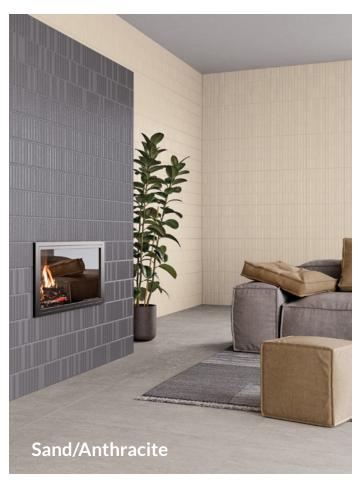

# PLATFORM SURFACES

# **FLUTED**

3D Ceramic Wall Tile



Platform Surfaces 330 County Line Rd. Bensenville, IL 60106 630.526.3399 | platformsurfaces.com









#### Fluted



White 8"x15.75" 14mm Matte/Glossy



Taupe 8"x15.75" 14mm Matte/Glossy



Green 8"x15.75" 14mm Matte/Glossy

Fluted is a pre-scored ceramic tile made to look like individual tiles when grouted.



**Silver** 8"x15.75" 14mm Matte/Glossy



Sand 8"x15.75" 14mm Matte/Glossy



Anthracite 8"x15.75" 14mm Matte/Glossy

#### Fluted

### **Technical Data**

| Thickness           | -               | 13mm      |
|---------------------|-----------------|-----------|
| Water Absorption    | EN ISO 10545-3  | > 10%     |
| Crazing Resistance  | EN ISO 10545-11 | Resistant |
| Breaking Strength   | EN ISO 10545-4  | > 600 N   |
| Chemical Resistance | EN ISO 10545-13 | Resistant |

#### Recommended Grout Joint: 3/32"





Fluted is a pre-scored ceramic tile made to look like individ