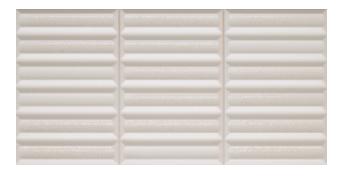

# PLATFORM SURFACES

# **FLUTED**

3D Ceramic Wall Tile



Platform Surfaces 330 County Line Rd. Bensenville, IL 60106 630.526.3399 | platformsurfaces.com









#### Fluted



White 8"x15.75" 14mm Matte/Glossy



Taupe 8"x15.75" 14mm Matte/Glossy



Green 8"x15.75" 14mm Matte/Glossy

Fluted is a pre-scored ceramic tile made to look like individual tiles when grouted.



**Silver** 8"x15.75" 14mm Matte/Glossy



Sand 8"x15.75" 14mm Matte/Glossy



Anthracite 8"x15.75" 14mm Matte/Glossy

#### Fluted

### **Technical Data**

| Thickness           | -               | 13mm      |
|---------------------|-----------------|-----------|
| Water Absorption    | EN ISO 10545-3  | > 10%     |
| Crazing Resistance  | EN ISO 10545-11 | Resistant |
| Breaking Strength   | EN ISO 10545-4  | > 600 N   |
| Chemical Resistance | EN ISO 10545-13 | Resistant |

#### Recommended Grout Joint: 3/32"





Fluted is a pre-scored ceramic tile made to look like individual tiles when grouted.

### Fluted

## Packaging

| Size      | Sq. Ft./Box | Pieces/Box | Boxes/PL |
|-----------|-------------|------------|----------|
| 8"x15.75" | 7.75        | 9          | 56       |