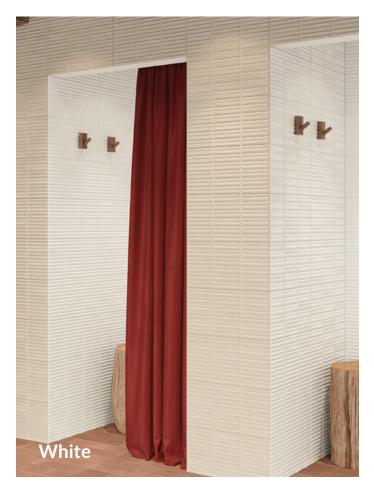

#### Fluted

White 8"x15.75" 14mm Matte/Glossy

Taupe 8"x15.75" 14mm Matte/Glossy

Green 8"x15.75" 14mm Matte/Glossy

Fluted is a pre-scored ceramic tile made to look like individual tiles when grouted.

**Silver** 8"x15.75" 14mm Matte/Glossy

#### Recommended Grout Joint: 3/32"

Fluted is a pre-scored ceramic tile made to look like individual tiles when grouted.