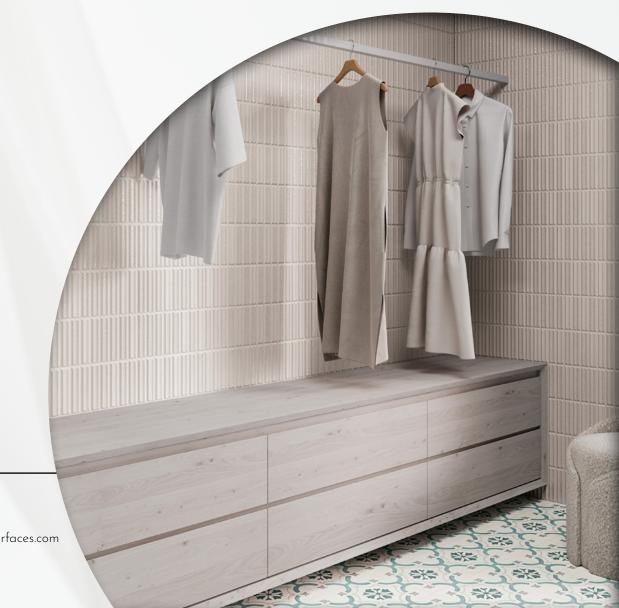

#### Fluted

White 8"x15.75" 14mm Matte/Glossy

Taupe 8"x15.75" 14mm Matte/Glossy

Green 8"x15.75" 14mm Matte/Glossy

Fluted is a pre-scored ceramic tile made to look like individual tiles when grouted.

**Silver** 8"x15.75" 14mm Matte/Glossy

#### Recommended Grout Joint: 3/32"

Fluted is a pre-scored ceramic tile made to look like individual tiles when grouted.