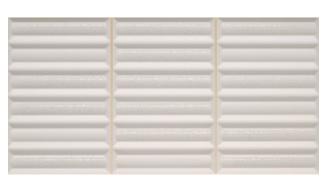

#### Fluted

White 8"x15.75" 14mm Matte/Glossy

Taupe 8"x15.75" 14mm Matte/Glossy

Green 8"x15.75" 14mm Matte/Glossy

Fluted is a pre-scored ceramic tile made to look like individual tiles when grouted.

**Silver** 8"x15.75" 14mm Matte/Glossy