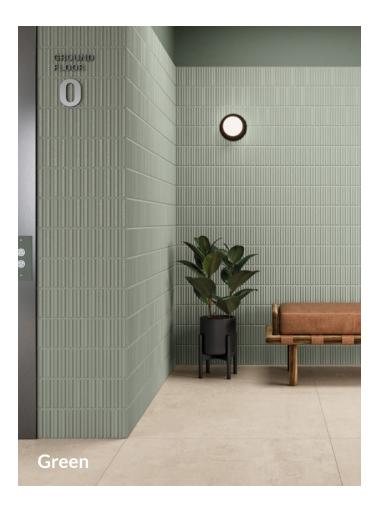

#### Fluted

White 8"x15.75" 14mm Matte/Glossy

Taupe 8"x15.75" 14mm Matte/Glossy

Green 8"x15.75" 14mm Matte/Glossy

Fluted is a pre-scored ceramic tile made to look like individual tiles when grouted.

**Silver** 8"x15.75" 14mm Matte/Glossy