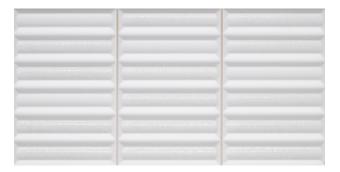

#### Fluted

White 8"x15.75" 14mm Matte/Glossy

Taupe 8"x15.75" 14mm Matte/Glossy

Green 8"x15.75" 14mm Matte/Glossy

Fluted is a pre-scored ceramic tile made to look like individual tiles when grouted.

**Silver** 8"x15.75" 14mm Matte/Glossy