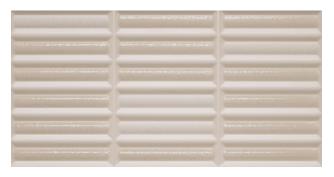

# PLATFORM SURFACES

# **FLUTED**

3D Ceramic Wall Tile



Platform Surfaces 330 County Line Rd. Bensenville, IL 60106 630.526.3399 | platformsurfaces.com









#### Fluted



White 8"x15.75" 14mm Matte/Glossy



Taupe 8"x15.75" 14mm Matte/Glossy



Green 8"x15.75" 14mm Matte/Glossy

Fluted is a pre-scored ceramic tile made to look like individual tiles when grouted.



**Silver** 8"x15.75" 14mm Matte/Glossy



Sand 8"x15.75" 14mm Matte/Glossy



Anthracite 8"x15.75" 14mm Matte/Glossy

#### Fluted

### **Technical Data**

| Thickness           | -               | 13mm      |
|---------------------|-----------------|-----------|
| Water Absorption    | EN ISO 10545-3  | > 10%     |
| Crazing Resistance  | EN ISO 10545-11 | Resistant |
| Breaking Strength   | EN ISO 10545-4  | > 600 N   |
| Chemical Resistance | EN ISO 10545-13 | Resistant |

#### Recommended Grout Joint: 3/32"





Fluted is a pre-scored ceramic tile made to look like individual tiles when grouted.

### Fluted

## Packaging

| Siz