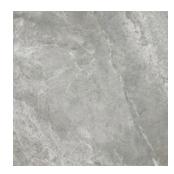

#### **Graphite - Rect.**

48"x48" 9mm Matte/Soft/Polished/Strutturato 24"x48" 9mm Matte/Soft/Polished/Strutturato

32"x32" 9mm Matte/Soft/Polished

16"x32" 9mm Matte/Soft/Polished

36"x36" 20mm