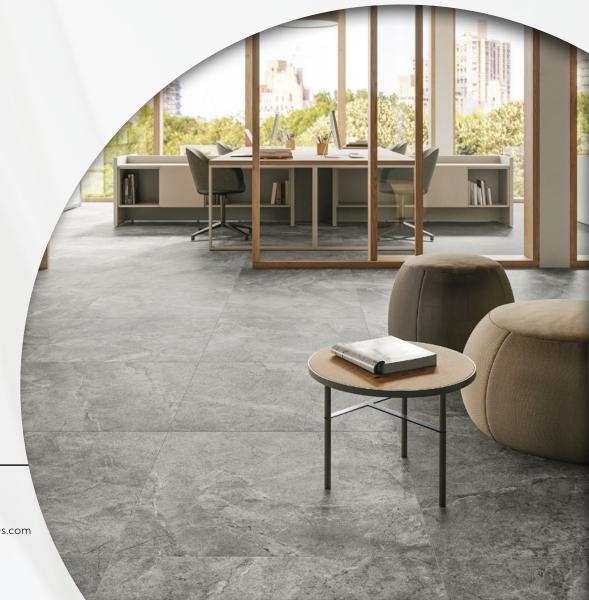

# TRIBUTARY

Structured Stone Look Tiles

Platform Surfaces 330 County Line Rd. Bensenville, IL 60106 630.526.3399 | platformsurfaces.com

### Tributary

White - Rect.

48"x48" 9mm Matte/Soft/Polished/Strutturato 24"x48" 9mm Matte/Soft/Polished/Strutturato

32"x32" 9mm Matte/Soft/Polished 16"x32" 9mm Matte/Soft/Polished

36"x36" 20mm

#### **Graphite - Rect.**

48"x48" 9mm Matte/Soft/Polished/Strutturato 24"x48" 9mm Matte/Soft/Polished/Strutturato

32"x32" 9mm Matte/Soft/Polished

16"x32" 9mm Matte/Soft/Polished

36"x36" 20mm

#### Natural - Rect.

48"x48" 9mm Matte/Soft/Polished/Strutturato

24"x48" 9mm Matte/Soft/Polished/Strutturato

32"x32" 9mm Matte/Soft/Polished

16"x32" 9mm Matte/Soft/Polished

Grey - Rect.

48"x48" 9mm Matte/Soft/Polished/Strutturato 24"x48" 9mm Matte/Soft/Polished/Strutturato 32"x32" 9mm Matte/Soft/Polished

16"x32" 9mm Matte/Soft/Polished

36"x36" 20mm

Beige - Rect.

48"x48" 9mm Matte/Soft/Polished/Strutturato 24"x48" 9mm Matte/Soft/Polished/Strutturato

32"x32" 9mm Matte/Soft/Polished

16"x32" 9mm Matte/Soft/Polished