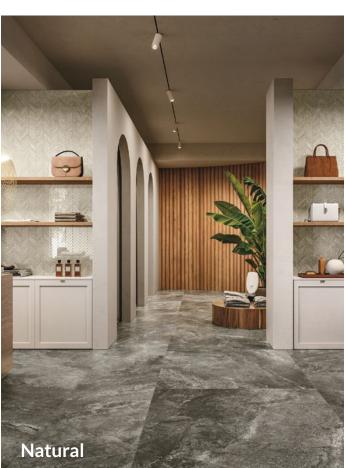

#### Natural - Rect.

48"x48" 9mm Matte/Soft/Polished/Strutturato

24"x48" 9mm Matte/Soft/Polished/Strutturato

32"x32" 9mm Matte/Soft/Polished

16"x32" 9mm Matte/Soft/Polished

Grey - Rect.

48"x48" 9mm Matte/Soft/Polished/Strutturato 24"x48" 9mm Matte/Soft/Polished/Strutturato 32"x32" 9mm Matte/Soft/Polished