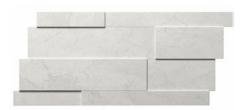

#### Muretto 3D Mix

White 12"x24"

**Grey** 12"x24"

Graphite 12"x24"

**Beige** 12"x24"

Natural 12"x24"