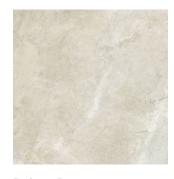

### Tributary

White - Rect.

48"x48" 9mm Matte/Soft/Polished/Strutturato 24"x48" 9mm Matte/Soft/Polished/Strutturato

32"x32" 9mm Matte/Soft/Polished 16"x32" 9mm Matte/Soft/Polished

36"x36" 20mm