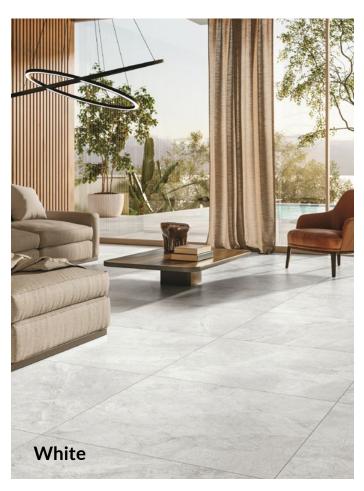

### Tributary

White - Rect.

48"x48" 9mm Matte/Soft/Polished/Strutturato 24"x48" 9mm Matte/Soft/Polished/Strutturato

32"x32" 9mm Matte/Soft/Polished 16"x32" 9mm Matte/Soft/Polished

36"x36" 20mm