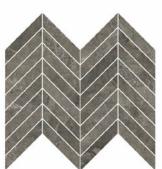

#### Chevron

White - Rect. 10"x13" Polished

Beige - Rect. 10"x13" Polished

Grey - Rect. 10"x13" Polished

Natural - Rect. 10"x13" Polished

**Graphite - Rect.** 10"x13" Polished