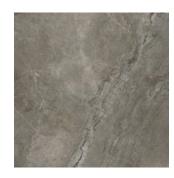

#### Natural - Rect.

48"x48" 9mm Matte/Soft/Polished/Strutturato

24"x48" 9mm Matte/Soft/Polished/Strutturato

32"x32" 9mm Matte/Soft/Polished

16"x32" 9mm Matte/Soft/Polished

Grey - Rect.

48"x48" 9mm Matte/Soft/Polished/Strutturato 24"x48" 9mm Matte/Soft/Polished/Strutturato 32"x32" 9mm Matte/Soft/Polished

16"x32" 9mm Matte/Soft/Polished

36"x36" 20mm

Beige - Rect.

48"x48" 9mm Matte/Soft/Polished/Strutturato 24"x48" 9mm Matte/Soft/Polished/Strutturato

32"x32" 9mm Matte/Soft/Polished

16"x32" 9mm Matte/Soft/Polished