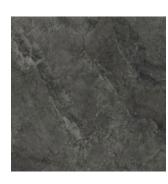

#### **Graphite - Rect.**

48"x48" 9mm Matte/Soft/Polished/Strutturato 24"x48" 9mm Matte/Soft/Polished/Strutturato

32"x32" 9mm Matte/Soft/Polished

16"x32" 9mm Matte/Soft/Polished

36"x36" 20mm