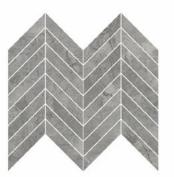

#### Chevron

White - Rect. 10"x13" Polished

Beige - Rect. 10"x13" Polished

Grey - Rect. 10"x13" Polished

Natural - Rect. 10"x13" Polished

**Graphite - Rect.** 10"x13" Polished