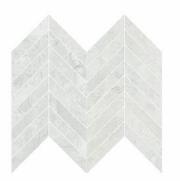

#### Chevron

White - Rect. 10"x13" Polished

Beige - Rect. 10"x13" Polished

Grey - Rect. 10"x13" Polished

Natural - Rect. 10"x13" Polished

**Graphite - Rect.** 10"x13" Polished