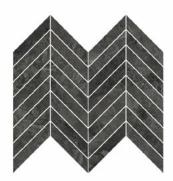

#### Chevron

White - Rect. 10"x13" Polished

Beige - Rect. 10"x13" Polished

Grey - Rect. 10"x13" Polished

Natural - Rect. 10"x13" Polished

**Graphite - Rect.** 10"x13" Polished