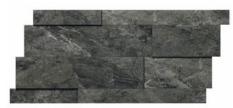

#### Muretto 3D Mix

White 12"x24"

**Grey** 12"x24"

Graphite 12"x24"

**Beige** 12"x24"

Natural 12"x24"