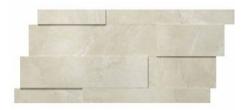

#### Muretto 3D Mix

White 12"x24"

**Grey** 12"x24"

Graphite 12"x24"

**Beige** 12"x24"

Natural 12"x24"