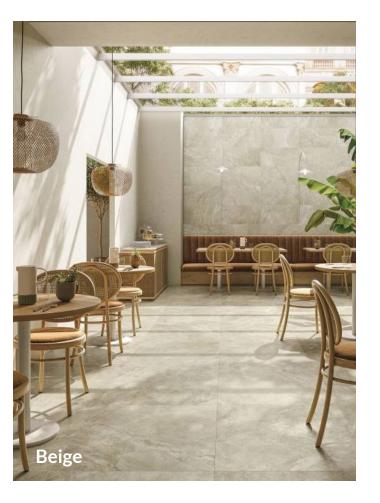

16"x32" 9mm Matte/Soft/Polished

36"x36" 20mm

Beige - Rect.

48"x48" 9mm Matte/Soft/Polished/Strutturato 24"x48" 9mm Matte/Soft/Polished/Strutturato

32"x32" 9mm Matte/Soft/Polished

16"x32" 9mm Matte/Soft/Polished