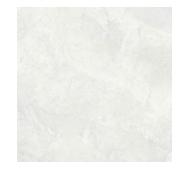

### Tributary

White - Rect.

48"x48" 9mm Matte/Soft/Polished/Strutturato 24"x48" 9mm Matte/Soft/Polished/Strutturato

32"x32" 9mm Matte/Soft/Polished 16"x32" 9mm Matte/Soft/Polished

36"x36" 20mm