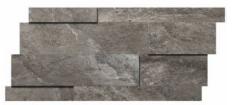

#### Muretto 3D Mix

White 12"x24"

**Grey** 12"x24"

Graphite 12"x24"

**Beige** 12"x24"

Natural 12"x24"