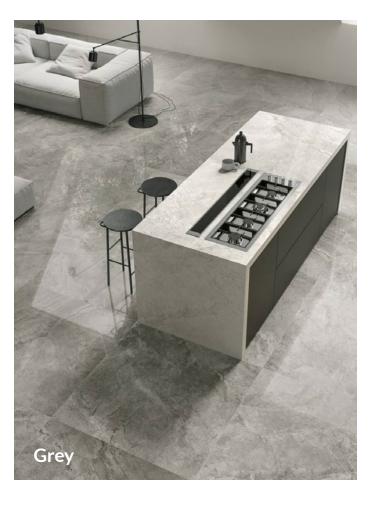

#### Natural - Rect.

48"x48" 9mm Matte/Soft/Polished/Strutturato

24"x48" 9mm Matte/Soft/Polished/Strutturato

32"x32" 9mm Matte/Soft/Polished

16"x32" 9mm Matte/Soft/Polished

Grey - Rect.

48"x48" 9mm Matte/Soft/Polished/Strutturato 24"x48" 9mm Matte/Soft/Polished/Strutturato 32"x32" 9mm Matte/Soft/Polished

16"x32" 9mm Matte/Soft/Polished

36"x36" 20mm

Beige - Rect.

48"x48" 9mm Matte/Soft/Polished/Strutturato 24"x48" 9mm Matte/Soft/Polished/Strutturato

32"x32" 9mm Matte/Soft/Polished

16"x32" 9mm Matte/Soft/Polished