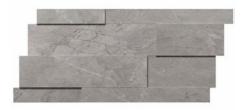

#### Muretto 3D Mix

White 12"x24"

**Grey** 12"x24"

Graphite 12"x24"

**Beige** 12"x24"

Natural 12"x24"