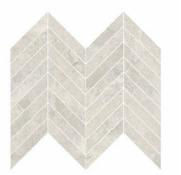

#### Chevron

White - Rect. 10"x13" Polished

Beige - Rect. 10"x13" Polished

Grey - Rect. 10"x13" Polished

Natural - Rect. 10"x13" Polished

**Graphite - Rect.** 10"x13" Polished