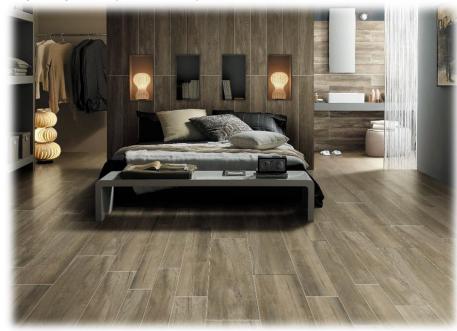

## PLATFORM SURFACES

A modern wood look with a beautiful blend of light and dark tones, Homestead Wood Porcelain has just a touch of rustic balanced by refined lines and a softly structured surface. Available in 8" x 48" this series is offered in five appealing colors: Beige, Light Gray, Dark Gray, Warm Brown and Dark Brown.

Warm Brown RW04 shown in a staggered pattern.