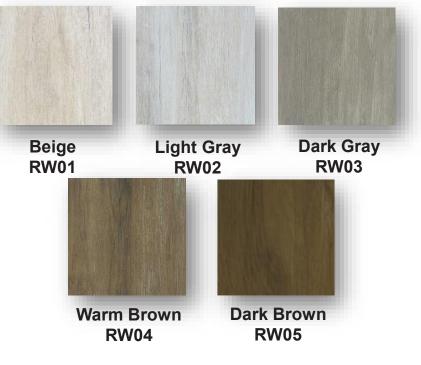

## PLATFORM SURFACES

A modern wood look with a beautiful blend of light and dark tones, Homestead Wood Porcelain has just a touch of rustic balanced by refined lines and a softly structured surface. Available in 8" x 48" this series is offered in five appealing colors: Beige, Light Gray, Dark Gray, Warm Brown and Dark Brown.