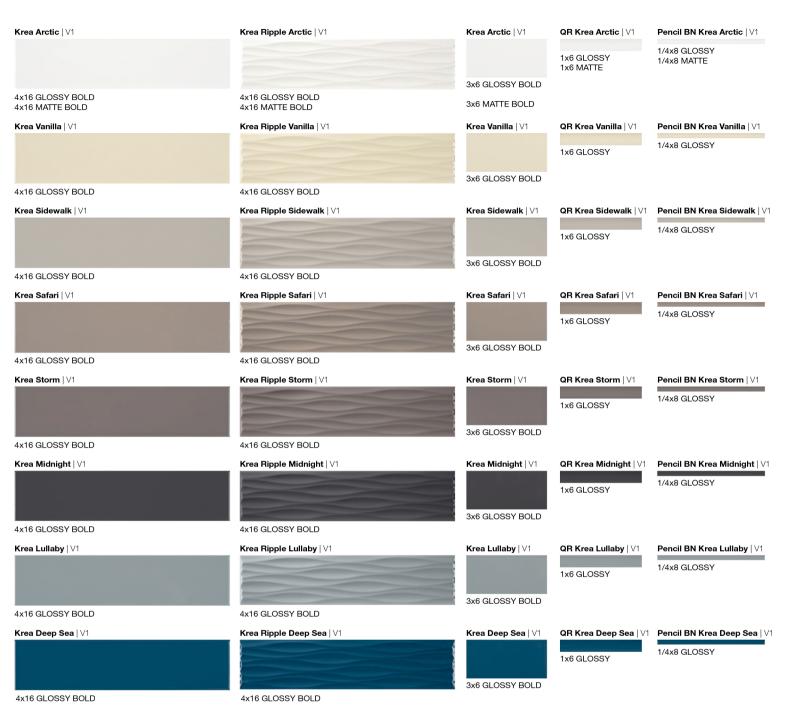

# PLATFORM SURFACES

# Metro Wall

Wall Tile



This deceptively simple, opaque wall tile provides nearly infinite possibilities. The flat and textured fields, alongside complementary color choices allow combinations for all environments.

The modern-stretched subway size contrasts delightfully with the naturally inspired texture and subtle earth-toned palette, creating an inviting yet refined backdrop for any space.

# Metro Wall

Wall Tile



### **TECH DATA**

#### 

## **USAGE INFORMATION**

> Suitable for commercial and residential wall.

| Application       | Residential | Commercial | Industrial |
|-------------------|-------------|------------|------------|
| Floors            |             |            |            |
| Wall & Backsplash | √           | √          | √          |
| Counters          |             |            |            |

# **PACKING INFO**

| PRODUCT<br>SIZE<br>INCHES | THICKNESS<br>MM | LBS/<br>CARTON | PCS/<br>CARTON | SF/<br>CARTON | SF/<br>PALLET | LBS/<br>PALLET | CARTON/<br>PALLET |
|---------------------------|-----------------|----------------|----------------|---------------|---------------|----------------|-------------------|
| 4x16                      | 7.44            | 23.15          |