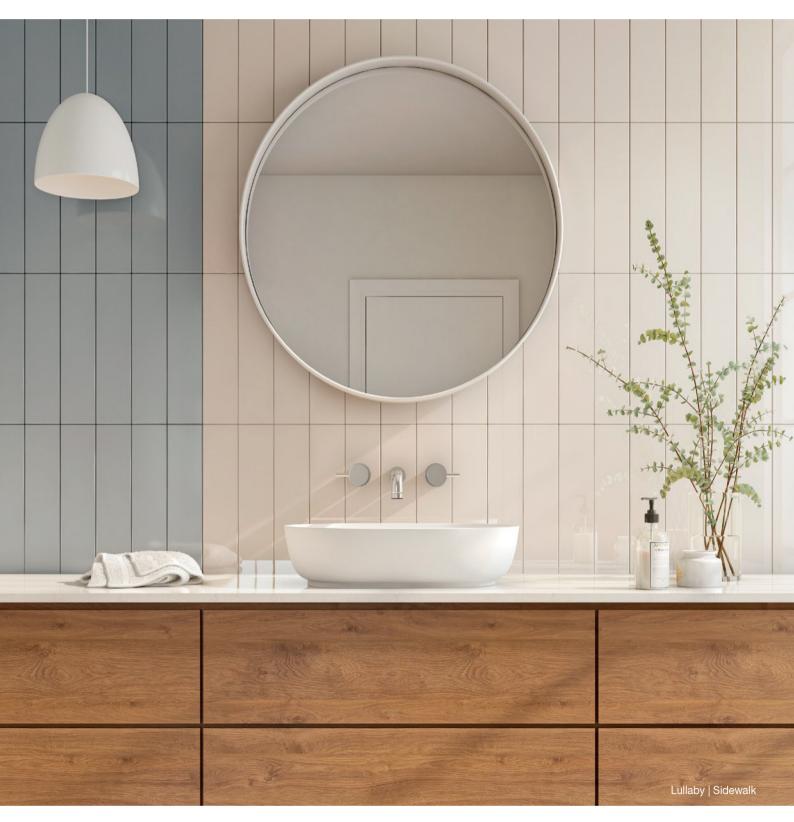

# Metro Wall

Wall Tile

This deceptively simple, opaque wall tile provides nearly infinite possibilities. The flat and textured fields, alongside complementary color choices allow combinations for all environments.

The modern-stretched subway size contrasts delightfully with the naturally inspired texture and subtle earth-toned palette, creating an inviting yet refined backdrop for any space.