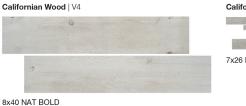

## Madera

Color Body Glazed Porcelain

The Madera collection evokes the warmth of wood and comes in 8 colors to create a look that is both rustic and contemporary. The effect is particularly striking when the glazed porcelain is integrated into a natural interior.

#### Color Body Glazed Porcelain

Araucaria Clara Mosaic Plank

7x26 NAT TEL

8x40 NAT BOLD

8x40 NAT BOLD

-----

**TECH DATA** 

| Freeze    | Shade     | Color | Water      | Stain     | DCOF    | Chemical  | Mohs     |
|-----------|-----------|-------|------------|-----------|---------|-----------|----------|
| Resistant | Variation |       | Absorption | Resistant | AcuTest | Resistant | Hardness |
| Resistant | V2   V4   | √     | ≤ 0.5%     | Resistant | ≥ 0.42  | Resistant | 7        |