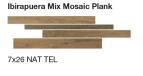

## Madera

Color Body Glazed Porcelain

The Madera collection evokes the warmth of wood and comes in 8 colors to create a look that is both rustic and contemporary. The effect is particularly striking when the glazed porcelain is integrated into a natural interior.

#### Color Body Glazed Porcelain

Araucaria Clara Mosaic Plank

7x26 NAT TEL

8x40 NAT BOLD

8x40 NAT BOLD

-----

**TECH DATA** 

| Freeze    | Shade     | Color | Water      | Stain     | DCOF    | Chemical  | Mohs     |
|-----------|-----------|-------|------------|-----------|---------|-----------|----------|
| Resistant | Variation |       | Absorption | Resistant | AcuTest | Resistant | Hardness |
| Resistant | V2   V4   | √     | ≤ 0.5%     | Resistant | ≥ 0.42  | Resistant | 7        |