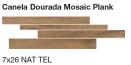

#### Color Body Glazed Porcelain

Araucaria Clara Mosaic Plank

7x26 NAT TEL

8x40 NAT BOLD

8x40 NAT BOLD

-----

**TECH DATA** 

| Freeze    | Shade     | Color | Water      | Stain     | DCOF    | Chemical  | Mohs     |
|-----------|-----------|-------|------------|-----------|---------|-----------|----------|
| Resistant | Variation |       | Absorption | Resistant | AcuTest | Resistant | Hardness |
| Resistant | V2   V4   | √     | ≤ 0.5%     | Resistant | ≥ 0.42  | Resistant | 7        |