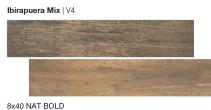

## Madera

Color Body Glazed Porcelain

The Madera collection evokes the warmth of wood and comes in 8 colors to create a look that is both rustic and contemporary. The effect is particularly striking when the glazed porcelain is integrated into a natural interior.

#### Color Body Glazed Porcelain

Araucaria Clara Mosaic Plank

7x26 NAT TEL

8x40 NAT BOLD

8x40 NAT BOLD

-----

**TECH DATA** 

| Freeze    | Shade     | Color | Water      | Stain     | DCOF    | Chemical  | Mohs     |
|-----------|-----------|-------|------------|-----------|---------|-----------|----------|
| Resistant | Variation |       | Absorption | Resistant | AcuTest | Resistant | Hardness |
| Resistant | V2   V4   | √     | ≤ 0.5%     | Resistant | ≥ 0.42  | Resistant | 7        |