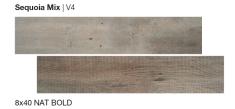

## Madera

Color Body Glazed Porcelain

The Madera collection evokes the warmth of wood and comes in 8 colors to create a look that is both rustic and contemporary. The effect is particularly striking when the glazed porcelain is integrated into a natural interior.

#### Color Body Glazed Porcelain

Araucaria Clara Mosaic Plank

7x26 NAT TEL

8x40 NAT BOLD

8x40 NAT BOLD

-----

**TECH DATA** 

| Freeze    | Shade     | Color | Water      | Stain     | DCOF    | Chemical  | Mohs     |
|-----------|-----------|-------|------------|-----------|---------|-----------|----------|
| Resistant | Variation |       | Absorption | Resistant | AcuTest | Resistant | Hardness |
| Resistant | V2   V4   | √     | ≤ 0.5%     | Resistant | ≥ 0.42  | Resistant | 7        |