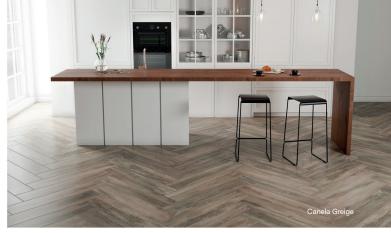

## Madera

Color Body Glazed Porcelain

The Madera collection evokes the warmth of wood and comes in 8 colors to create a look that is both rustic and contemporary. The effect is particularly striking when the glazed porcelain is integrated into a natural interior.

#### Color Body Glazed Porcelain

Araucaria Clara Mosaic Plank

7x26 NAT TEL

8x40 NAT BOLD

8x40 NAT BOLD

-----

**TECH DATA** 

| Freeze    | Shade     | Color | Water      | Stain     | DCOF    | Chemical  | Mohs     |
|-----------|-----------|-------|------------|-----------|---------|-----------|----------|
| Resistant | Variation |       | Absorption | Resistant | AcuTest | Resistant | Hardness |
| Resistant | V2   V4   | √     | ≤ 0.5%     | Resistant | ≥ 0.42  | Resistant | 7        |