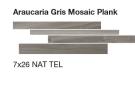

## Madera

Color Body Glazed Porcelain

The Madera collection evokes the warmth of wood and comes in 8 colors to create a look that is both rustic and contemporary. The effect is particularly striking when the glazed porcelain is integrated into a natural interior.

#### Color Body Glazed Porcelain

Araucaria Clara Mosaic Plank

7x26 NAT TEL

8x40 NAT BOLD

8x40 NAT BOLD

-----

**TECH DATA** 

| Freeze    | Shade     | Color | Water      | Stain     | DCOF    | Chemical  | Mohs     |
|-----------|-----------|-------|------------|-----------|---------|-----------|----------|
| Resistant | Variation |       | Absorption | Resistant | AcuTest | Resistant | Hardness |
| Resistant | V2   V4   | √     | ≤ 0.5%     | Resistant | ≥ 0.42  | Resistant | 7        |