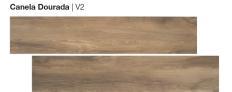

## Madera

Color Body Glazed Porcelain

The Madera collection evokes the warmth of wood and comes in 8 colors to create a look that is both rustic and contemporary. The effect is particularly striking when the glazed porcelain is integrated into a natural interior.

#### Color Body Glazed Porcelain

Araucaria Clara Mosaic Plank

7x26 NAT TEL

8x40 NAT BOLD

8x40 NAT BOLD

-----

**TECH DATA** 

| Freeze    | Shade     | Color | Water      | Stain     | DCOF    | Chemical  | Mohs     |
|-----------|-----------|-------|------------|-----------|---------|-----------|----------|
| Resistant | Variation |       | Absorption | Resistant | AcuTest | Resistant | Hardness |
| Resistant | V2   V4   | √     | ≤ 0.5%     | Resistant | ≥ 0.42  | Resistant | 7        |