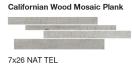

#### Color Body Glazed Porcelain

Araucaria Clara Mosaic Plank

7x26 NAT TEL

8x40 NAT BOLD

8x40 NAT BOLD

-----

**TECH DATA** 

| Freeze    | Shade     | Color | Water      | Stain     | DCOF    | Chemical  | Mohs     |
|-----------|-----------|-------|------------|-----------|---------|-----------|----------|
| Resistant | Variation |       | Absorption | Resistant | AcuTest | Resistant | Hardness |
| Resistant | V2   V4   | √     | ≤ 0.5%     | Resistant | ≥ 0.42  | Resistant | 7        |