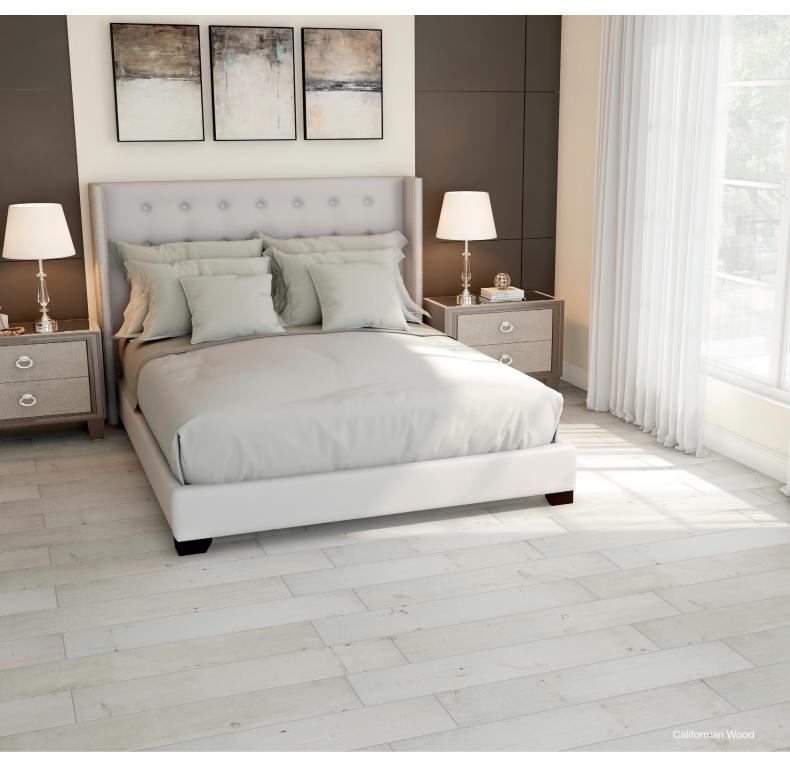

## Madera

Color Body Glazed Porcelain

The Madera collection evokes the warmth of wood and comes in 8 colors to create a look that is both rustic and contemporary. The effect is particularly striking when the glazed porcelain is integrated into a natural interior.

#### Color Body Glazed Porcelain

Araucaria Clara Mosaic Plank

7x26 NAT TEL

8x40 NAT BOLD

8x40 NAT BOLD

-----

**TECH DATA** 

| Freeze    | Shade     | Color | Water      | Stain     | DCOF    | Chemical  | Mohs     |
|-----------|-----------|-------|------------|-----------|---------|-----------|----------|
| Resistant | Variation |       | Absorption | Resistant | AcuTest | Resistant | Hardness |
| Resistant | V2   V4   | √     | ≤ 0.5%     | Resistant | ≥ 0.42  | Resistant | 7        |