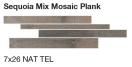

#### Color Body Glazed Porcelain

Araucaria Clara Mosaic Plank

7x26 NAT TEL

8x40 NAT BOLD

8x40 NAT BOLD

-----

**TECH DATA** 

| Freeze    | Shade     | Color | Water      | Stain     | DCOF    | Chemical  | Mohs     |
|-----------|-----------|-------|------------|-----------|---------|-----------|----------|
| Resistant | Variation |       | Absorption | Resistant | AcuTest | Resistant | Hardness |
| Resistant | V2   V4   | √     | ≤ 0.5%     | Resistant | ≥ 0.42  | Resistant | 7        |