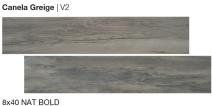

#### Color Body Glazed Porcelain

Araucaria Clara Mosaic Plank

7x26 NAT TEL

8x40 NAT BOLD

8x40 NAT BOLD

-----

**TECH DATA** 

| Freeze    | Shade     | Color | Water      | Stain     | DCOF    | Chemical  | Mohs     |
|-----------|-----------|-------|------------|-----------|---------|-----------|----------|
| Resistant | Variation |       | Absorption | Resistant | AcuTest | Resistant | Hardness |
| Resistant | V2   V4   | √     | ≤ 0.5%     | Resistant | ≥ 0.42  | Resistant | 7        |