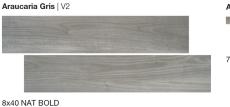

## Madera

Color Body Glazed Porcelain

The Madera collection evokes the warmth of wood and comes in 8 colors to create a look that is both rustic and contemporary. The effect is particularly striking when the glazed porcelain is integrated into a natural interior.

#### Color Body Glazed Porcelain

Araucaria Clara Mosaic Plank

7x26 NAT TEL

8x40 NAT BOLD

8x40 NAT BOLD

-----

**TECH DATA** 

| Freeze    | Shade     | Color | Water      | Stain     | DCOF    | Chemical  | Mohs     |
|-----------|-----------|-------|------------|-----------|---------|-----------|----------|
| Resistant | Variation |       | Absorption | Resistant | AcuTest | Resistant | Hardness |
| Resistant | V2   V4   | √     | ≤ 0.5%     | Resistant | ≥ 0.42  | Resistant | 7        |