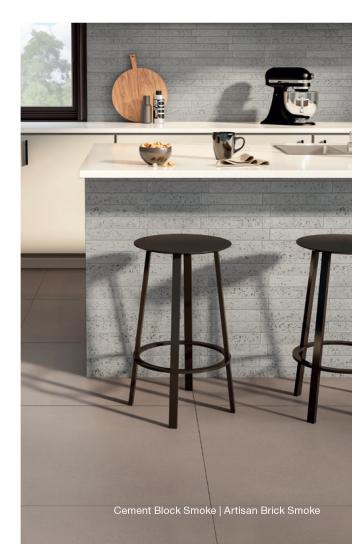

### **ARCHITETTO**

Glazed Porcelain

Chromatic nuances and fragments of aggregates create Architetto's indentity. With more subtlety and smoothness, this new material brings the versatility of the cement and the refreshing air of pastel tones to the floor, or the wall, of the entire house. The democratic 32x32 format reinforces a versatile personality to Architetto.