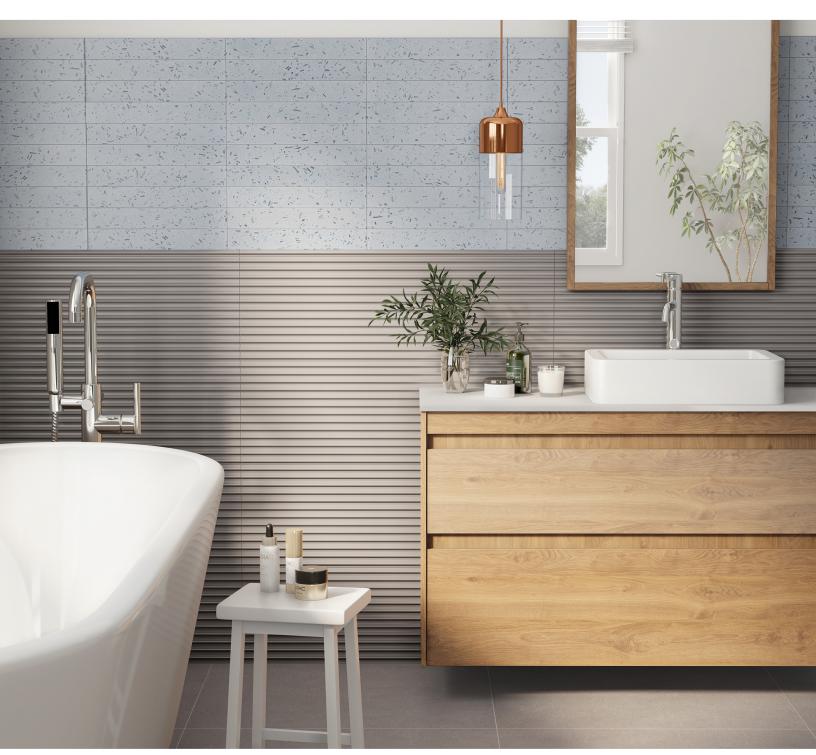

### **ARCHITETTO**

Glazed Porcelain

Chromatic nuances and fragments of aggregates create Architetto's indentity. With more subtlety and smoothness, this new material brings the versatility of the cement and the refreshing air of pastel tones to the floor, or the wall, of the entire house. The democratic 32x32 format reinforces a versatile personality to Architetto.

### **Architetto**

#### Glazed Porcelain

32x32 NAT RECT 12x24 NAT BOLD

32x32 NAT RECT 12x24 NAT BOLD

32x32 NAT RECT 12x24 NAT BOLD

32x32 NAT RECT 12x24 NAT BOLD

32x32 NAT RECT 12x24 NAT BOLD

12x12 NAT TEL

12x12 NAT TEL