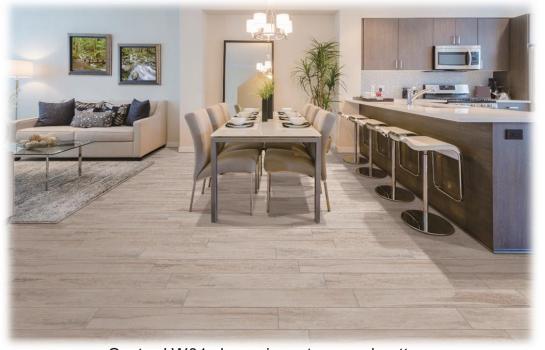

## Yana Wood

With a beautiful color palette that incorporates soft, warm gray tones, the Yana Wood series offers the natural beauty of wood with a touch of refinement and sophistication, in the popular 6" x 36" plank size.

Oyster LW01

Taupe LW02

Fawn LW03

Coffee LW04

Oyster LW01 shown in a staggered pattern