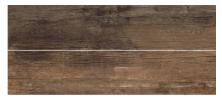

## PLATFORM SURFACES

Rustic, with just the right touch of contemporary flair, the 6" x 36"-sized Renew series offers the rugged look of wood with a touch of elegance, in four beautiful colors: Whitewash, Dusk, Saddle and Midnight.

Whitewash BE01

Saddle BE03

Dusk BE02

Midnight BE04