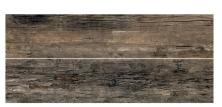

## PLATFORM SURFACES

Rustic, with just the right touch of contemporary flair, the 6" x 36"-sized Renew series offers the rugged look of wood with a touch of elegance, in four beautiful colors: Whitewash, Dusk, Saddle and Midnight.

Whitewash BE01

Saddle BE03

Dusk BE02

Midnight BE04