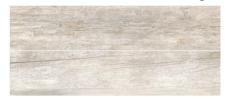

## PLATFORM SURFACES

Rustic, with just the right touch of contemporary flair, the 6" x 36"-sized Renew series offers the rugged look of wood with a touch of elegance, in four beautiful colors: Whitewash, Dusk, Saddle and Midnight.

Whitewash BE01

Saddle BE03

Dusk BE02

Midnight BE04