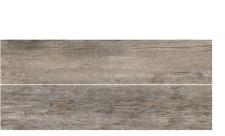

## PLATFORM SURFACES

Rustic, with just the right touch of contemporary flair, the 6" x 36"-sized Renew series offers the rugged look of wood with a touch of elegance, in four beautiful colors: Whitewash, Dusk, Saddle and Midnight.

Whitewash BE01

Saddle BE03

Dusk BE02

Midnight BE04

Dusk BE02 shown in a staggered pattern