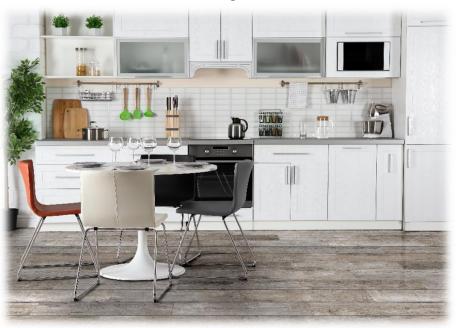

## PLATFORM SURFACES

Rustic, with just the right touch of contemporary flair, the 6" x 36"-sized Renew series offers the rugged look of wood with a touch of elegance, in four beautiful colors: Whitewash, Dusk, Saddle and Midnight.

Dusk BE02 shown in a staggered pattern