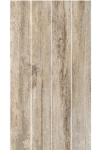

Mushroom LN01

**Twilight** 

LN04

Mist

Chestnut LN03

| Technical Data      |           |
|---------------------|-----------|
| Color Variation     | V3        |
| DCOF                | ≥0.42     |
| Breaking Strength   | ≥325 lbs. |
| MOHs                | 7         |
| Water Absorption    | <0.5%     |
| Chemical Resistance | Class A   |
| Abrasion Resistance | Class III |