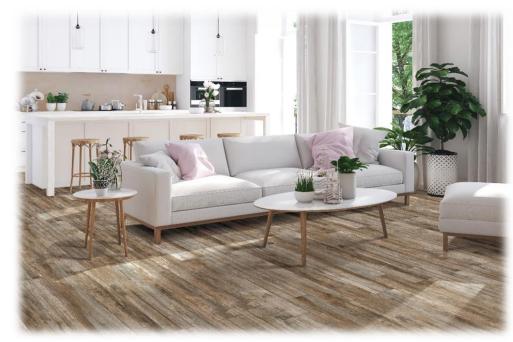

## **Moonlight Porcelain**

## PLATFORM SURFACES

Beautifully rustic, weathered wood is captured perfectly in the Moonlight series. Available in the popular 6" x 36" plank size, this series is offered in five essential colors: Mushroom, Mist, Chestnut, Twilight and Shadow.



Chestnut LN03 shown in a staggered pattern

## Packaging

| Size (Nominal)          | 6" x 36"            |
|-------------------------|---------------------|
| Size (Actual)           | 5 15/16" x 35 9/16" |
| Pieces per Carton       | 10                  |
| Weight per Carton       | 53.4 lbs.           |
| Cartons per Pallet      | 48                  |
| SQFT per Carton         | 14.6                |
| Thickness               | 8.2mm               |
| Recommended Grout Joint | 3/16"               |



Mushroom LN01

**Twilight** 

LN04



Mist



Chestnut LN03





| Technical Data      |           |
|---------------------|-----------|
| Color Variation     | V3        |
| DCOF                | ≥0.42     |
| Breaking Strength   | ≥325 lbs. |
| MOHs                | 7         |
| Wate