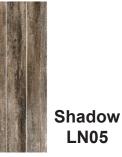

## PLATFORM SURFACES

Beautifully rustic, weathered wood is captured perfectly in the Moonlight series. Available in the popular 6" x 36" plank size, this series is offered in five essential colors: Mushroom, Mist, Chestnut, Twilight and Shadow.

Mushroom LN01

**Twilight** 

LN04

Mist

Chestnut LN03

| Technical Data      |           |
|---------------------|-----------|
| Color Variation     | V3        |
| DCOF                | ≥0.42     |
| Breaking Strength   | ≥325 lbs. |
| MOHs                | 7         |
| Water Absorption    | <0.5%     |
| Chemical Resistance | Class A   |
| Abrasion Resistance | Class III |