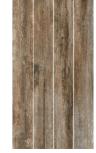

Mushroom LN01

**Twilight** 

LN04

Mist

Chestnut LN03

| Technical Data      |           |
|---------------------|-----------|
| Color Variation     | V3        |
| DCOF                | ≥0.42     |
| Breaking Strength   | ≥325 lbs. |
| MOHs                | 7         |
| Water Absorption    | <0.5%     |
| Chemical Resistance | Class A   |
| Abrasion Resistance | Class III |