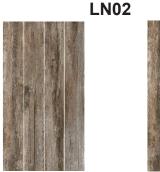

## PLATFORM SURFACES

Beautifully rustic, weathered wood is captured perfectly in the Moonlight series. Available in the popular 6" x 36" plank size, this series is offered in five essential colors: Mushroom, Mist, Chestnut, Twilight and Shadow.

Mushroom LN01

**Twilight** 

LN04

Mist

Chestnut LN03

| Technical Data      |           |
|---------------------|-----------|
| Color Variation     | V3        |
| DCOF                | ≥0.42     |
| Breaking Strength   | ≥325 lbs. |
| MOHs                | 7         |
| Water Absorption    | <0.5%     |
| Chemical Resistance | Class A   |
| Abrasion Resistance | Class III |