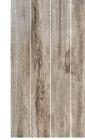

Mushroom LN01

**Twilight** 

LN04

Mist

Chestnut LN03

| Technical Data      |           |
|---------------------|-----------|
| Color Variation     | V3        |
| DCOF                | ≥0.42     |
| Breaking Strength   | ≥325 lbs. |
| MOHs                | 7         |
| Water Absorption    | <0.5%     |
| Chemical Resistance | Class A   |
| Abrasion Resistance | Class III |