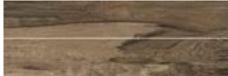

## **Key Wood Porcelain**

Exotic and dramatic, the Key Wood series features a unique wood visual, in the popular 6" x 36" plank size. This series is offered in four colors: White, Beige, Tan and Saddle.

Saddle SW04 shown in a staggered pattern

White SW01

Beige SW02

Tan SW03

Saddle SW04