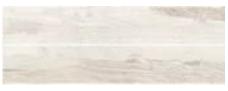

## **Key Wood Porcelain**

Exotic and dramatic, the Key Wood series features a unique wood visual, in the popular 6" x 36" plank size. This series is offered in four colors: White, Beige, Tan and Saddle.

Saddle SW04 shown in a staggered pattern

White SW01

Beige SW02

Tan SW03

Saddle SW04