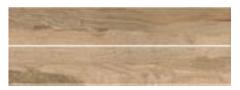

## **Key Wood Porcelain**

Exotic and dramatic, the Key Wood series features a unique wood visual, in the popular 6" x 36" plank size. This series is offered in four colors: White, Beige, Tan and Saddle.

Saddle SW04 shown in a staggered pattern

White SW01

Beige SW02

Tan SW03

Saddle SW04