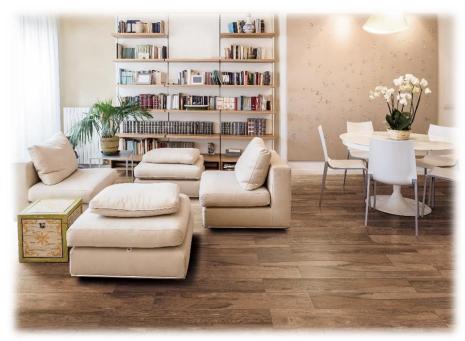

## **Key Wood Porcelain**

Exotic and dramatic, the Key Wood series features a unique wood visual, in the popular 6" x 36" plank size. This series is offered in four colors: White, Beige, Tan and Saddle.

Saddle SW04 shown in a staggered pattern

White SW01

Beige SW02

Tan SW03

Saddle SW04