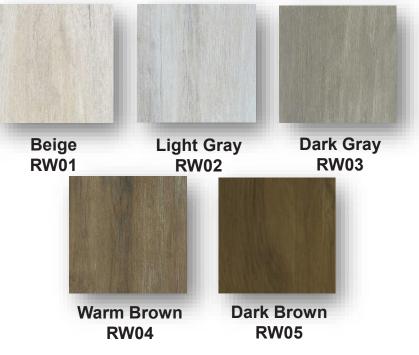

## PLATFORM SURFACES

A modern wood look with a beautiful blend of light and dark tones, Homestead Wood Porcelain has just a touch of rustic balanced by refined lines and a softly structured surface. Available in 8" x 48" and 6"x 24" plank sizes, this series is offered in five appealing colors: Beige, Light Gray, Dark Gray, Warm Brown and Dark Brown.