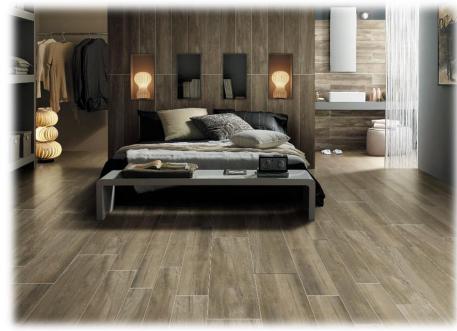

## PLATFORM SURFACES

A modern wood look with a beautiful blend of light and dark tones, Homestead Wood Porcelain has just a touch of rustic balanced by refined lines and a softly structured surface. Available in 8" x 48" and 6"x 24" plank sizes, this series is offered in five appealing colors: Beige, Light Gray, Dark Gray, Warm Brown and Dark Brown.

Warm Brown RW04 shown in a staggered pattern.