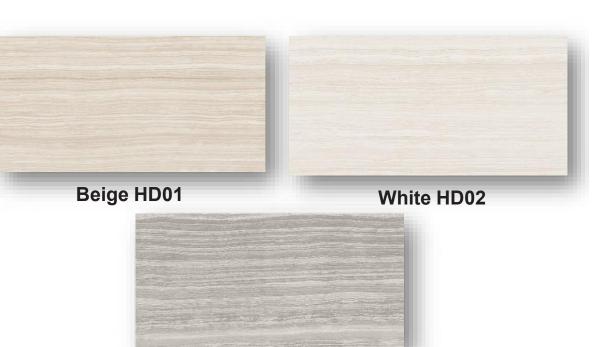

## **EXCHANGE PLACE**

Silver HD03

A contemporary interpretation of a vein cut travertine tile, the Exchange Place Porcelain series offers three neutral color options: Beige HD01, White HD02 and Silver HD03, each available in Polished and Matte finishes. 24" x 24", 12" x 24" field tile, a 2" x 2" mosaic and a 3" x 12" Bullnose round out this series. Exchange Place is an attractive choice for smart designs!