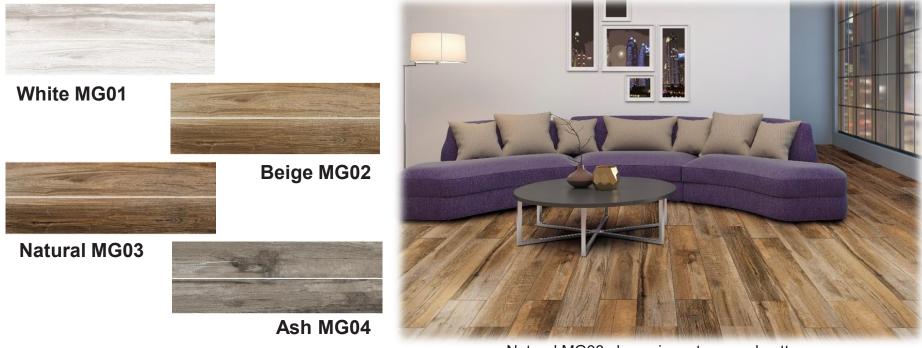

## PLATFORM SURFACES

The Enchant series calls to mind the picturesque beauty of old growth trees in an enchanted forest. With its 6"x 36" plank size and four colors, White, Beige, Natural and Ash, this series offers primitive beauty and high style for any design.

Natural MG03 shown in a staggered pattern