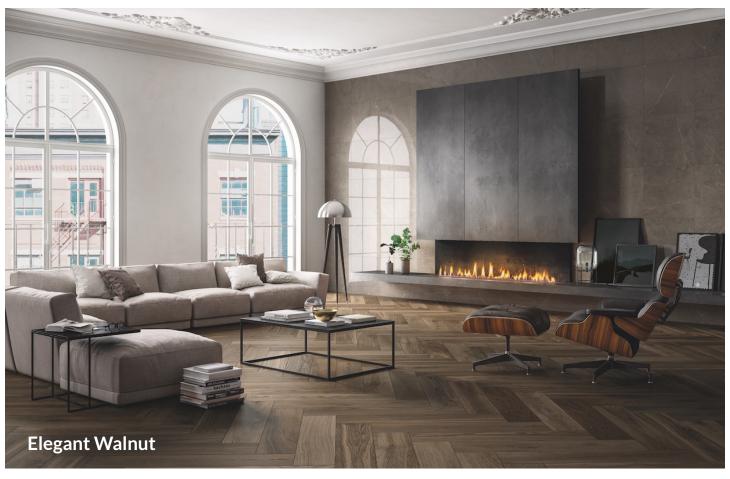

## True

Classic Oak 8"x40" 9mm Matte

Comtemporary White 8"x40" 9mm Matte

Elegant Walnut 8"x40" 9mm Matte