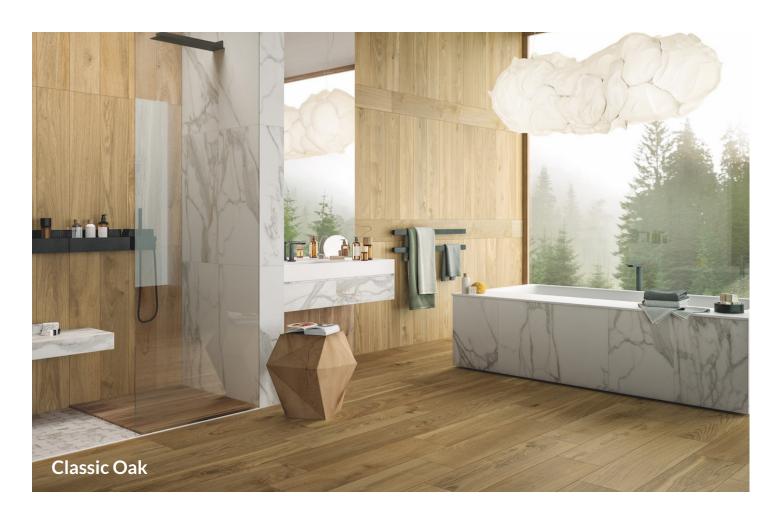

## True

Classic Oak 8"x40" 9mm Matte

Comtemporary White 8"x40" 9mm Matte

Elegant Walnut 8"x40" 9mm Matte